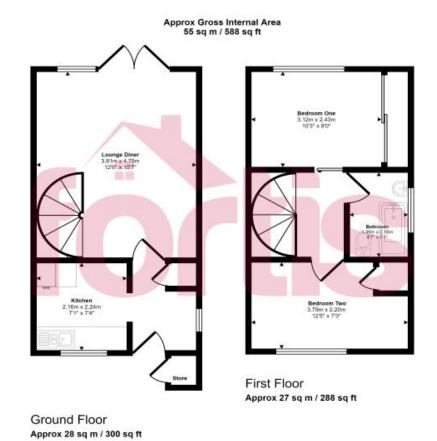

Limeslade close is a quiet cul de sac, within walking distance to Waungron Park and Fairwater train station and within easy reach of local shops and amenities. Viewing is strongly recommended!

This floorplan is only for illustrative purposes and is not to scale. Measurements of rooms, doors, windows, and any items are approximate