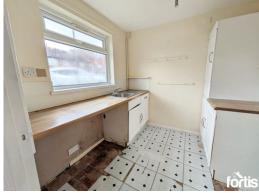

#### Kitchen

Fitted with a range of wall and base cabinet and drawer units with work surfaces over. Stainless steel inset sink with drainer and mixer tap. Tiled splash back completes the fittings with spaces for appliances.