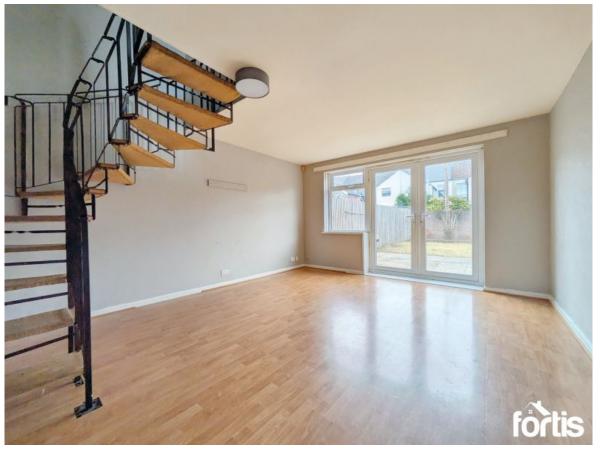

# Living Room

A spacious living room with spiral staircase to first floor. Double glazed french doors bring light into the room and access to the rear, enclosed garden. Complete with radiator.