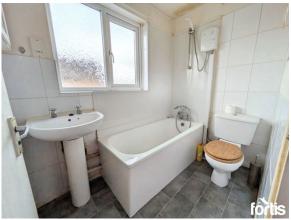

## Bathroom

A three piece suite fitted with bath, overhead electric shower, hand wash basin and low level WC. Complete with double glazed frosted window and radiator.