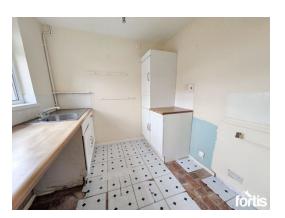

#### Kitchen

Fitted with a range of wall and base cabinet and drawer units with work surfaces over. Stainless steel inset sink with drainer and mixer tap. Tiled splash back completes the fittings with spaces for appliances.