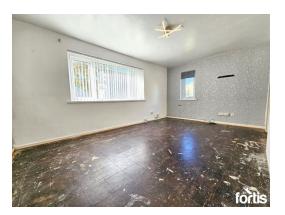

## Lounge

A good sized lounge with double glazed windows to the front and side, ceiling light point, radiator, door to kitchen.

#### Bedroom one

A good sized double bedroom with double glazed front aspect window, ceiling light point, radiator, dado rail.

### Bedroom two

A good sized single bedroom with double glazed rear aspect window, ceiling light point, radiator, built in storage cupboard, dado rail.