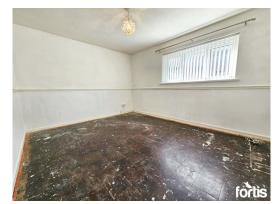

#### Bedroom one

A good sized double bedroom with double glazed front aspect window, ceiling light point, radiator, dado rail.

### Bedroom two

A good sized single bedroom with double glazed rear aspect window, ceiling light point, radiator, built in storage cupboard, dado rail.