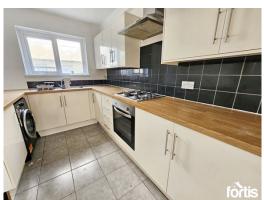

#### Kitchen

Fitted with a modern range of wall and base level cupboard and drawer units with work surfaces over, tiled splashbacks, inset sink and drainer with mixer tap, double glazed rear aspect window, integrated electric oven and four ring gas hob, extractor above, space and plumbing for domestic appliances, ceramic tiled flooring, radiator.