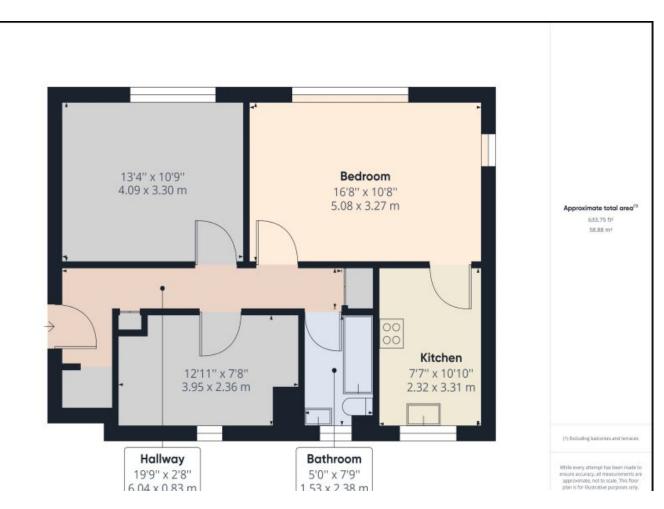

#### Hallway

Accessed via front door, built in storage cupboards, ceiling light point, radiator, doors to:

## Lounge

A good sized lounge with double glazed windows to the front and side, ceiling light point, radiator, door to kitchen.

#### Kitchen

Fitted with a modern range of wall and base level cupboard and drawer units with work surfaces over, tiled splashbacks, inset sink and drainer with mixer tap, double glazed rear aspect window, integrated electric oven and four ring gas hob, extractor above, space and plumbing for domestic appliances, ceramic tiled flooring, radiator.

#### Bedroom one

A good sized double bedroom with double glazed front aspect window, ceiling light point, radiator, dado rail.

### Bedroom two

A good sized single bedroom with double glazed rear aspect window, ceiling light point, radiator, built in storage cupboard, dado rail.

#### Bathroom

A modern, three piece white suite comprising panel enclosed bath with shower above and tiled surround and glass shower screen, low level WC, pedestal wash basin with tiled splash back, double glazed obscured window, tiled flooring, chrome effect heated towel rail.

## Outside

There are communal grounds to the front and side and rear courtyard with washing lines and storage shed.

A well proportioned ground floor apartment in Pentrebane, offered for sale with no onward chain.