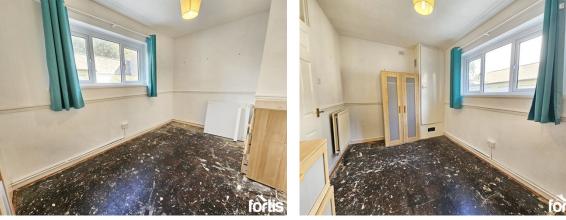

#### Bedroom one

A good sized double bedroom with double glazed front aspect window, ceiling light point, radiator, dado rail.

### Bedroom two

A good sized single bedroom with double glazed rear aspect window, ceiling light point, radiator, built in storage cupboard, dado rail.