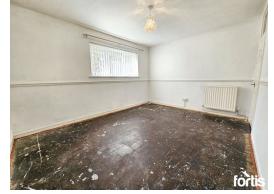

## Lounge

A good sized lounge with double glazed windows to the front and side, ceiling light point, radiator, door to kitchen.