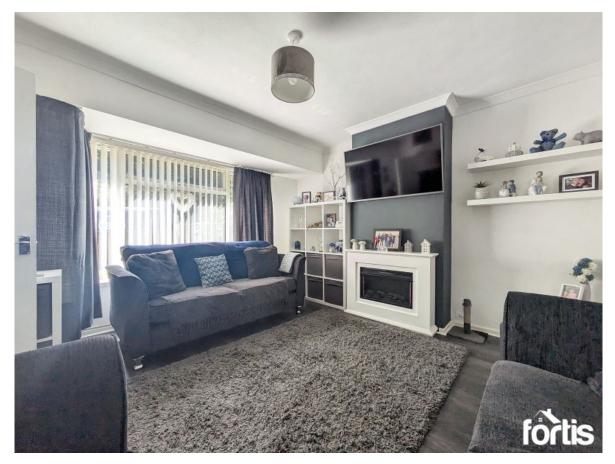

### Lounge

Double glazed window to front, cornice to ceiling, wall mounted electric fire, wall mounted radiator, fitted carpet, power points, ceiling light point