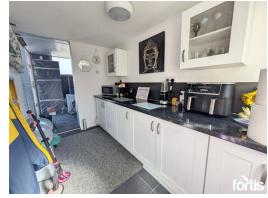

#### Kitchen

Double glazed window looking onto garden to rear. With a range of matching wall mounted and floor base units and drawers, roll top work surfaces over, inset stainless steel sink, mixer tap and drainer, tiled splash backs. Integrated four ring hob, extractor and fan assisted oven under. Space for dish washer and fridge freezer. Built in pantry, lino flooring, power points, ceiling light point.