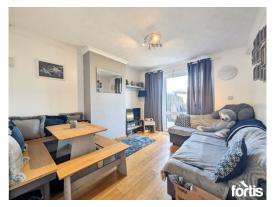

# Dining Room

Double glazed door with matching side panels, cornice to ceiling, wall mounted radiator, continuation of bamboo flooring, power points, ceiling light point