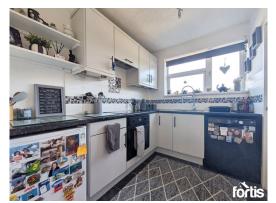

#### Kitchen

Double glazed window looking onto garden to rear. With a range of matching wall mounted and floor base units and drawers, roll top work surfaces over, inset stainless steel sink, mixer tap and drainer, tiled splash backs. Integrated four ring hob, extractor and fan assisted oven under. Space for dish washer and fridge freezer. Built in pantry, lino flooring, power points, ceiling light point.