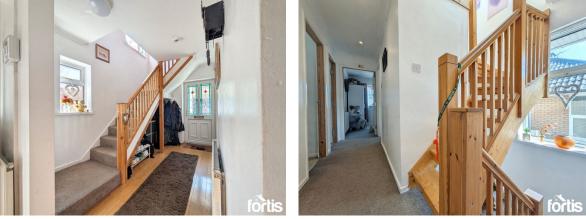

### **Entrance Hallway**

An obscured double glazed door welcomes you into the main residence. The hallway is bright and benefits from a double glazed window to side, cornice to ceiling, bamboo wood flooring, wall mounted radiator, ceiling light point, stairs with balustrade and fitted carpet lead to the first floor, doors to all rooms;

## First Floor Landing

Double glazed window to side, cornice to ceiling, inset spotlights, continuation of fitted carpet, doors to all rooms, stairs lead to the second floor