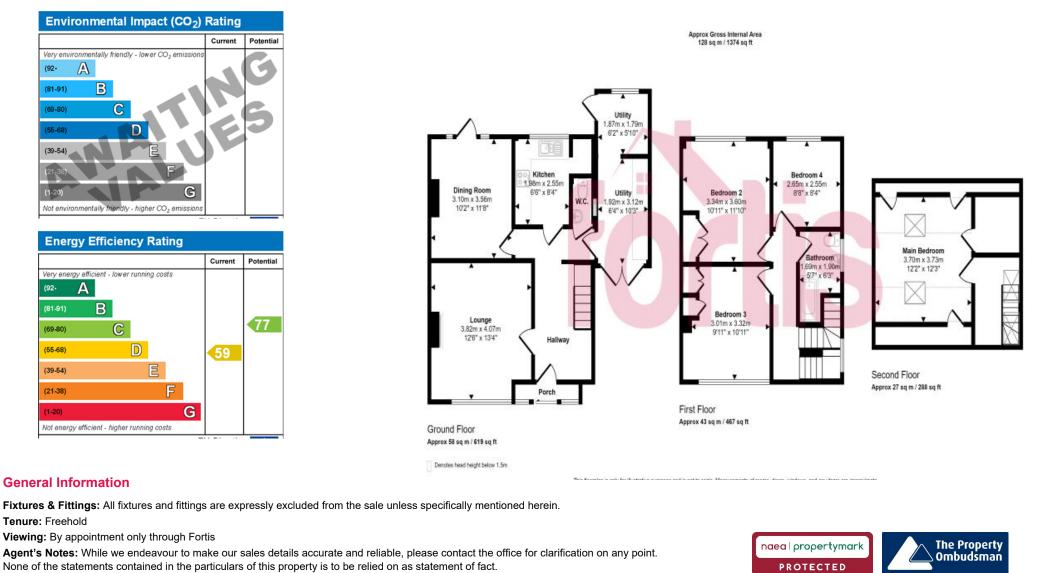

This well-maintained home is perfect for a growing family. The property features off-street parking at the front, and the ground floor comprises a porch, a bright entrance hallway, a sitting room, a dining room, a fitted kitchen, a downstairs WC, and a side return providing additional storage and utility space. The first floor offers three double bedrooms and a family bathroom, while the second floor includes an additional double bedroom. The property is further enhanced by one of the largest gardens on the road, ideal for entertaining and family activities.