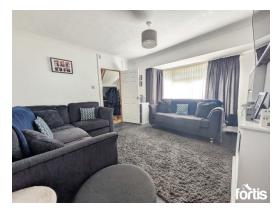

### Lounge

Double glazed window to front, cornice to ceiling, wall mounted electric fire, wall mounted radiator, fitted carpet, power points, ceiling light point

# Dining Room

Double glazed door with matching side panels, cornice to ceiling, wall mounted radiator, continuation of bamboo flooring, power points, ceiling light point