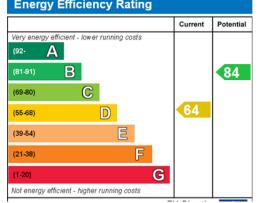

| Environmental Impact (CO <sub>2</sub> ) Rating                                                                                             |         |           |
|--------------------------------------------------------------------------------------------------------------------------------------------|---------|-----------|
|                                                                                                                                            | Current | Potential |
| Very environmentally triendly - low er CO <sub>2</sub> emissions<br>(92- A<br>(81-91) B<br>(69-80) C<br>(55-68) D<br>(39-54) E<br>(1-20) G |         | S S       |
| Not environmentally friendly - higher CO <sub>2</sub> emissions                                                                            |         |           |
| Energy Efficiency Deting                                                                                                                   |         |           |