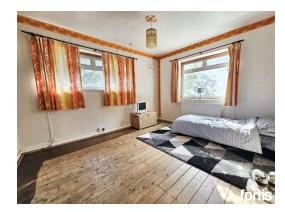

# Landing

Front aspect window, ceiling light point, loft access point, storage cupboard, doors to:

Bedroom one

A dual aspect room with windows to side and rear, ceiling light point, radiator.

#### Bedroom two

A good sized room with windows to the rear, ceiling light point, radiator, built in storage cupboards.

### Bedroom three

A good sized room with windows to the front, ceiling light point, radiator, built in storage cupboard.