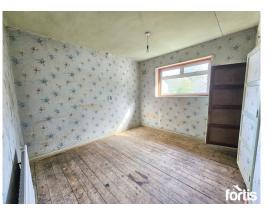

#### Bedroom two

A good sized room with windows to the rear, ceiling light point, radiator, built in storage cupboards.

### Bedroom three

A good sized room with windows to the front, ceiling light point, radiator, built in storage cupboard.