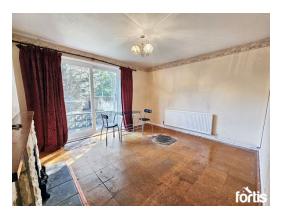

#### Hallway Stairs to the first floor, wall mounted radiator, ceiling light point, doors to:

Living room Double doors leading to the garden, feature fire place, picture rail, ceiling light point.

#### Dining room Upvc sliding patio doors to the rear, ceiling light point, feature fire place, radiator.