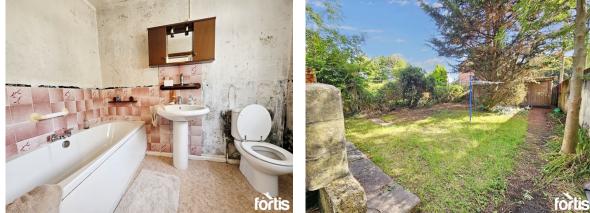

# Bathroom

A white three piece suite comprising panel enclosed bath, low level WC, pedestal wash basin, part tiled walls, window to the front, ceiling light point, radiator.

# Outside

There is an attractive front garden, mainly laid to lawn with shrub and flower borders. To the rear is a good sized south facing garden, mainly laid to lawn with raised patio area adjoining the house, single garage to the rear, gated rear access.