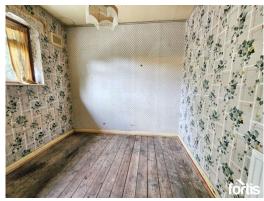

#### Bedroom two

A good sized room with windows to the rear, ceiling light point, radiator, built in storage cupboards.

### Bedroom three

A good sized room with windows to the front, ceiling light point, radiator, built in storage cupboard.