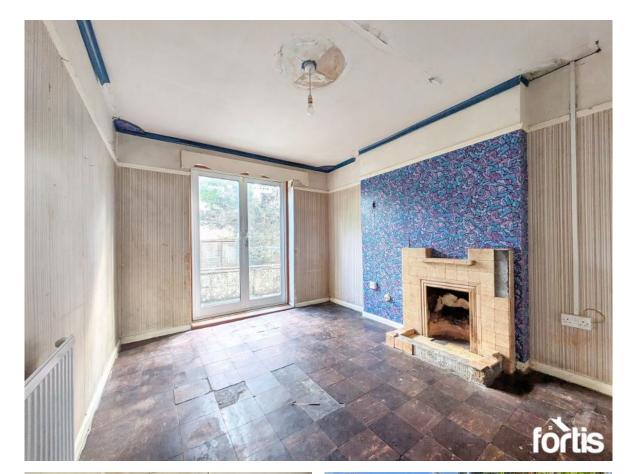

#### Hallway Stairs to the first floor, wall mounted radiator, ceiling light point, doors to:

Living room Double doors leading to the garden, feature fire place, picture rail, ceiling light point.

#### Dining room Upvc sliding patio doors to the rear, ceiling light point, feature fire place, radiator.