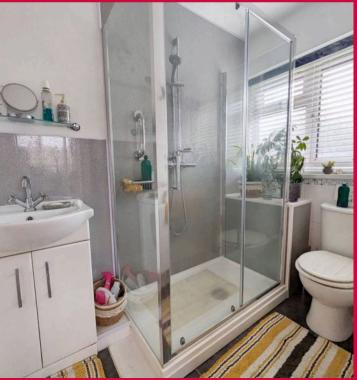

#### **Shower Room**

The recently updated shower room features a three-piece suite. The walk-in shower includes a fitted shower tray with a glass-panelled surround and sliding door, panelled back wall, and a wall-mounted thermostatic shower attachment. Additionally, there is a washbasin with vanity unit and mixer tap, and a low-level WC with push-button flush. The bathroom has tiled flooring, partially tiled walls with a mosaic strip, a wall-mounted radiator, a double-glazed side window, and a ceiling light.