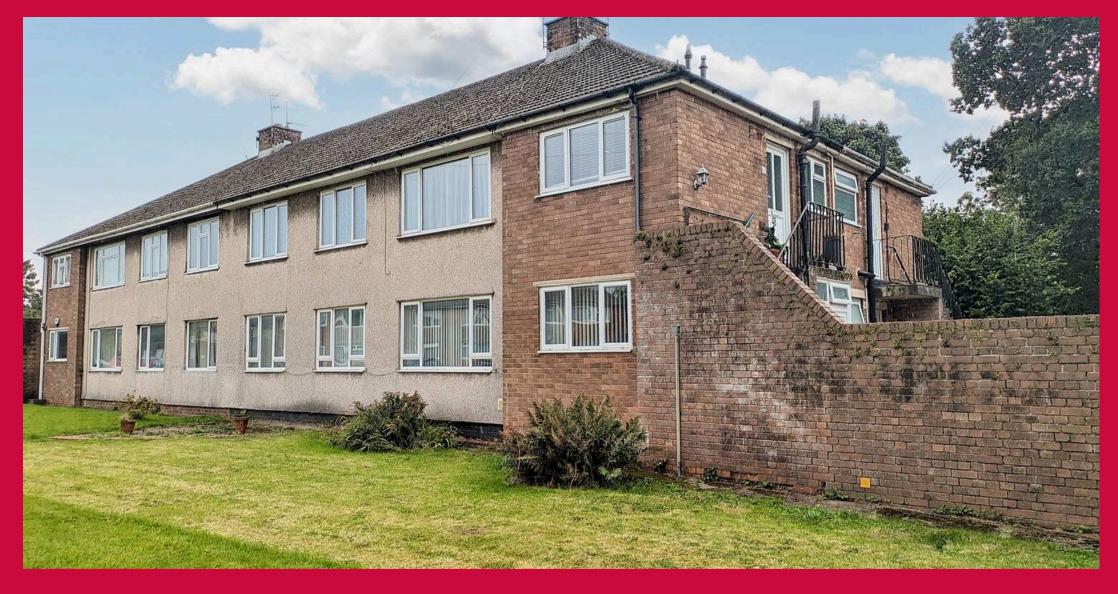

# 48 Fairwood Road

Cardiff, Cardiff

This two-bedroom first-floor maisonette is located on a quiet road, just half a mile from Danescourt station. It is privately accessed via side steps, leading to an entryway that opens to the kitchen and bathroom, both updated in the last few years.

## Hallway

The property is privately accessed on the first floor via side steps leading to a UPVC front door with two frosted glass panels. The entrance area features a wall-mounted radiator, ceiling light point, wood-effect flooring, and provides access to the kitchen, lounge/diner, and shower room.