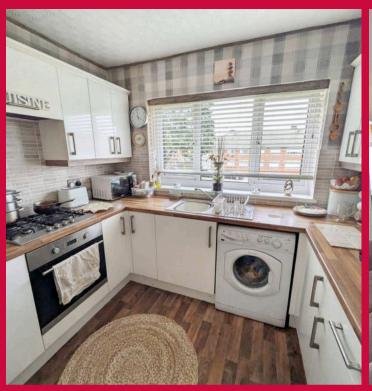

#### Kitchen

The kitchen, recently updated, features white gloss wall and base units with wood-effect countertops. It includes an inset sink and draining board with mixer tap, gas hob, extractor fan, electric oven, and space for additional appliances. There is a double-glazed front window, ceiling light, multiple power points, and wood-effect flooring extending from the entrance.