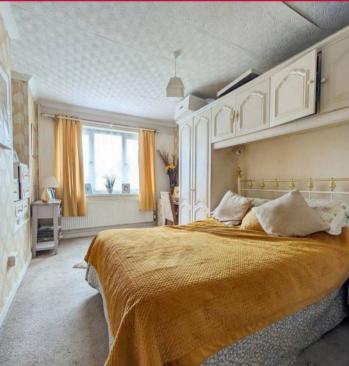

#### **Bedroom One**

The main bedroom comfortably fits a double bed and features a double-glazed front window, wall-mounted radiator, ceiling light point, and multiple power points.