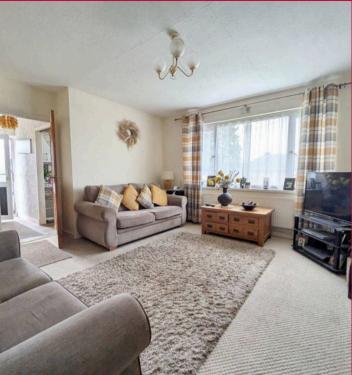

#### Lounge

The lounge is a bright space with a feature fireplace and a large double-glazed front window. It includes a wall-mounted radiator, ceiling light, and multiple power points.