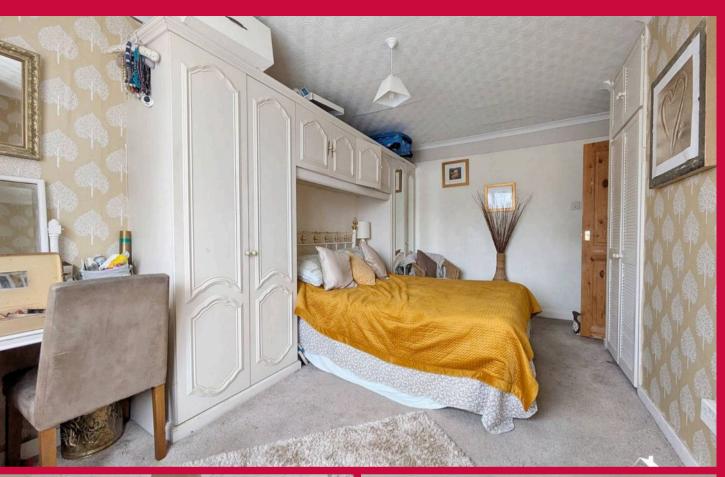

#### **Bedroom One**

The main bedroom comfortably fits a double bed and features a double-glazed front window, wall-mounted radiator, ceiling light point, and multiple power points.