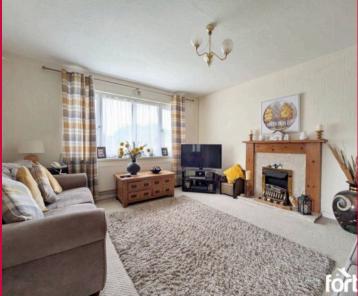

#### Lounge

The lounge is a bright space with a feature fireplace and a large double-glazed front window. It includes a wall-mounted radiator, ceiling light, and multiple power points.