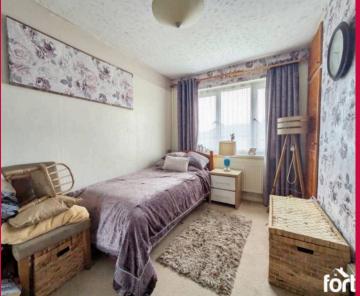

#### **Bedroom Two**

The second bedroom is a good sized single with a double-glazed front window, wall-mounted radiator, ceiling light point, and multiple power points.

Floorplan