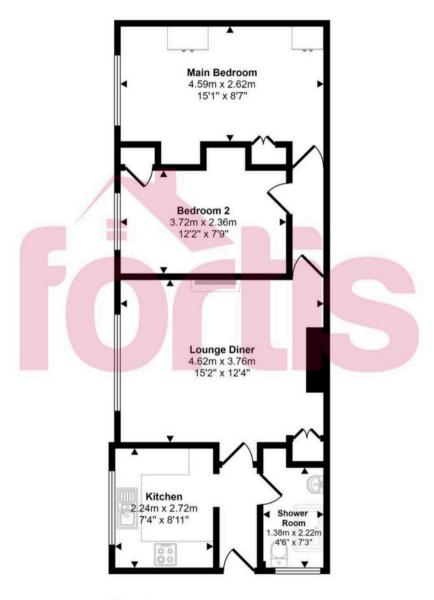

## Hallway

The property is privately accessed on the first floor via side steps leading to a UPVC front door with two frosted glass panels. The entrance area features a wall-mounted radiator, ceiling light point, wood-effect flooring, and provides access to the kitchen, lounge/diner, and shower room.

#### Kitchen

The kitchen, recently updated, features white gloss wall and base units with wood-effect countertops. It includes an inset sink and draining board with mixer tap, gas hob, extractor fan, electric oven, and space for additional appliances. There is a double-glazed front window, ceiling light, multiple power points, and wood-effect flooring extending from the entrance.

#### **Shower Room**

The recently updated shower room features a three-piece suite. The walk-in shower includes a fitted shower tray with a glass-panelled surround and sliding door, panelled back wall, and a wall-mounted thermostatic shower attachment. Additionally, there is a washbasin with vanity unit and mixer tap, and a low-level WC with push-button flush. The bathroom has tiled flooring, partially tiled walls with a mosaic strip, a wall-mounted radiator, a double-glazed side window, and a ceiling light.

#### Lounge

The lounge is a bright space with a feature fireplace and a large double-glazed front window. It includes a wall-mounted radiator, ceiling light, and multiple power points.

### Hallway

The hallway, accessed off the lounge diner, gives access to both bedrooms and is fitted with a ceiling light point.

#### **Bedroom One**

The main bedroom comfortably fits a double bed and features a double-glazed front window, wall-mounted radiator, ceiling light point, and multiple power points.

#### **Bedroom Two**

The second bedroom is a good sized single with a double-glazed front window, wall-mounted radiator, ceiling light point, and multiple power points.

Floorplan