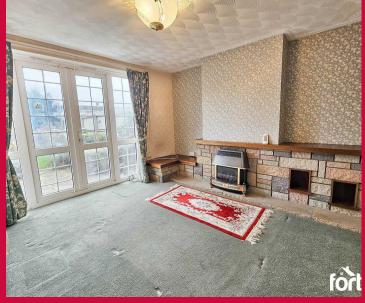

#### **Reception One**

This first reception room features a charming brick fire surround with a gas heater, creating a warm focal point. Double-glazed patio doors open directly onto the patio, blending indoor and outdoor living. An electric storage heater ensures comfort throughout the year, while power sockets provide convenience for your devices. The space is well-lit with a ceiling light and has a carpeted floor.