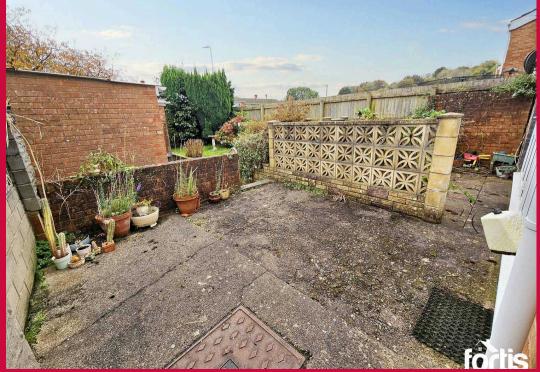

### GARDEN

The garden offers a versatile outdoor space with a paved patio area, perfect for seating or outdoor dining, alongside a well-maintained lawned area. There is a single detached brick garage, which is complemented by two attached brick storage sheds, providing ample storage options. A rear access gate leads directly to a car park, adding convenience and accessibility.