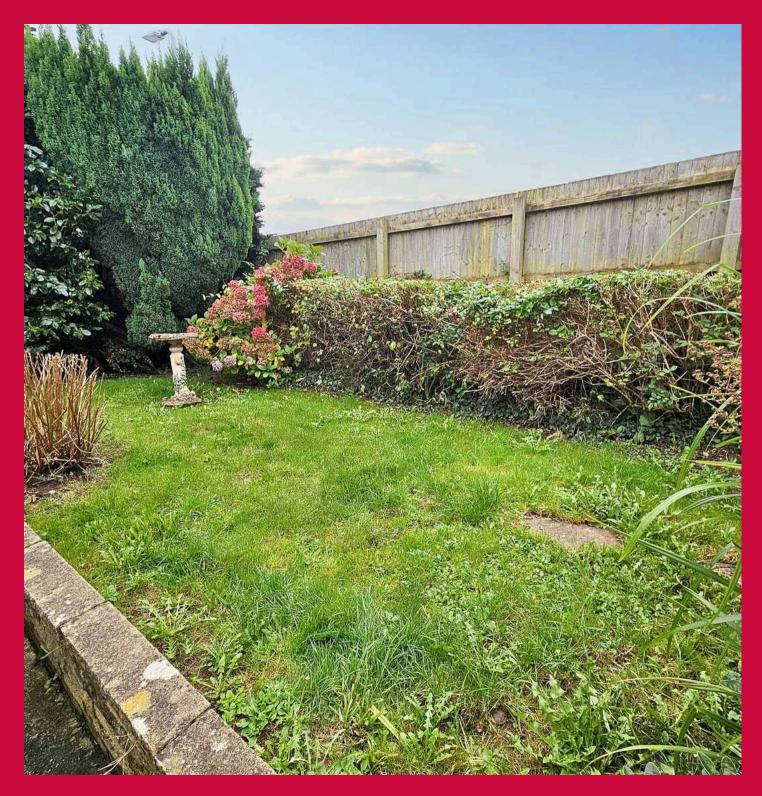

### GARDEN

The garden offers a versatile outdoor space with a paved patio area, perfect for seating or outdoor dining, alongside a well-maintained lawned area. There is a single detached brick garage, which is complemented by two attached brick storage sheds, providing ample storage options. A rear access gate leads directly to a car park, adding convenience and accessibility.