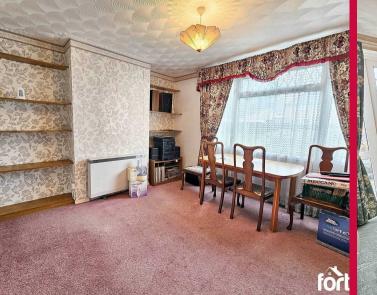

#### **Reception Two**

Currently utilized as a dining room, this versatile space features a double-glazed window overlooking the front of the property, allowing natural light to brighten the room. Complete with carpeted flooring, power sockets, an electric storage and a ceiling light fixture illuminates the space, making it an inviting area for gatherings and meals.