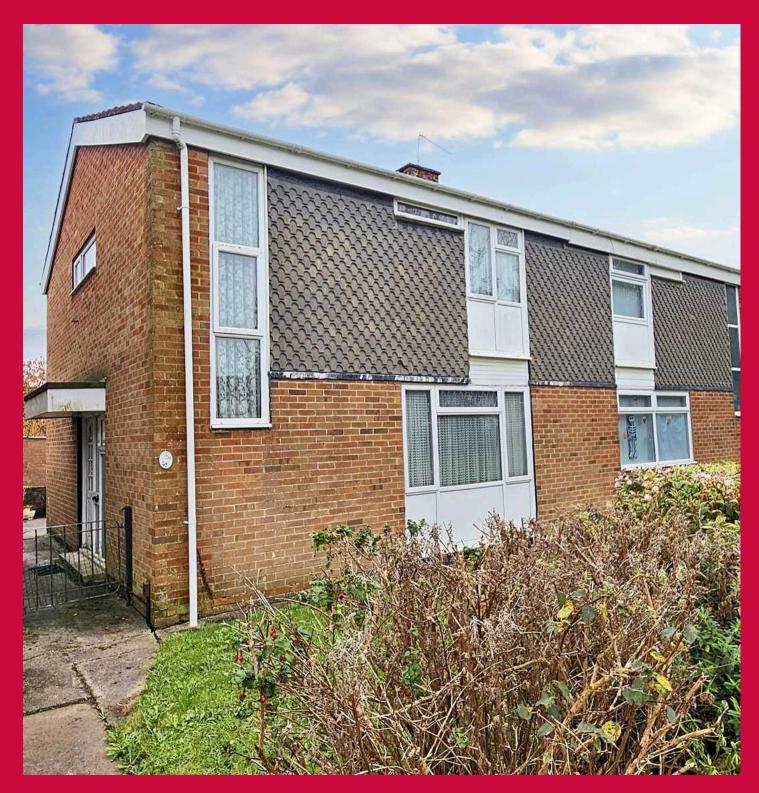

### Cardiff, Cardiff

This 3-bed semi-detached house in Fairwater offers spacious layout, 2 reception rooms, needs modernisation. Garage for parking/workshop, well-kept garden with patio, storage sheds, rear gate access to car park. No chain for smooth transition. Ideal for first-time buyers or renovation project. Council Tax band: D

### GARDEN

The garden offers a versatile outdoor space with a paved patio area, perfect for seating or outdoor dining, alongside a well-maintained lawned area. There is a single detached brick garage, which is complemented by two attached brick storage sheds, providing ample storage options. A rear access gate leads directly to a car park, adding convenience and accessibility.