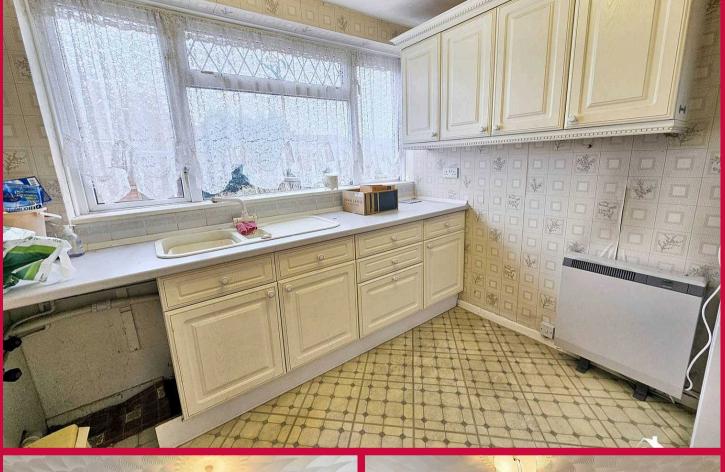

#### Kitchen

This well-appointed kitchen features a combination of base and wall cabinets with laminate worktop, providing ample storage and preparation space. A convenient storage cupboard offers additional organization. Equipped with multiple power sockets. The white sink bowl and a half, complete with a drainer and mixer tap, adds functionality. An electric storage heater ensures comfort, while a large double-glazed window at the rear of the property fills the room with natural light. The space is further enhanced by a baton ceiling light.