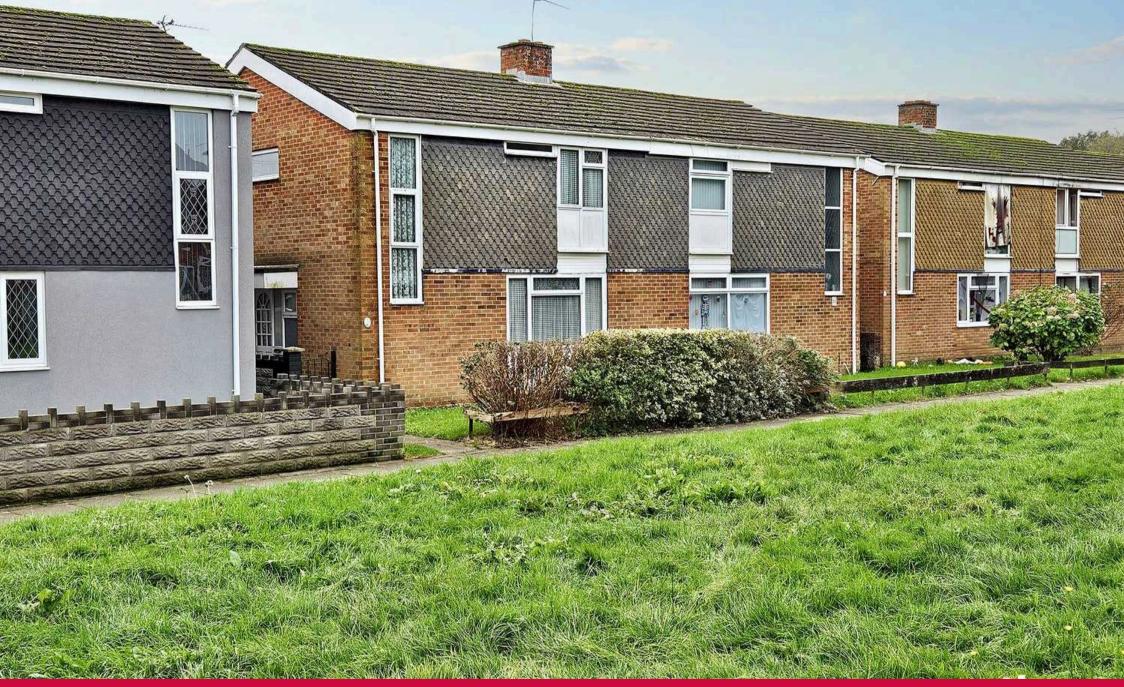

### Cardiff, Cardiff

This 3-bed semi-detached house in Fairwater offers spacious layout, 2 reception rooms, needs modernisation. Garage for parking/workshop, well-kept garden with patio, storage sheds, rear gate access to car park. No chain for smooth transition. Ideal for first-time buyers or renovation project. Council Tax band: D

### GARDEN

The garden offers a versatile outdoor space with a paved patio area, perfect for seating or outdoor dining, alongside a well-maintained lawned area. There is a single detached brick garage, which is complemented by two attached brick storage sheds, providing ample storage options. A rear access gate leads directly to a car park, adding convenience and accessibility.