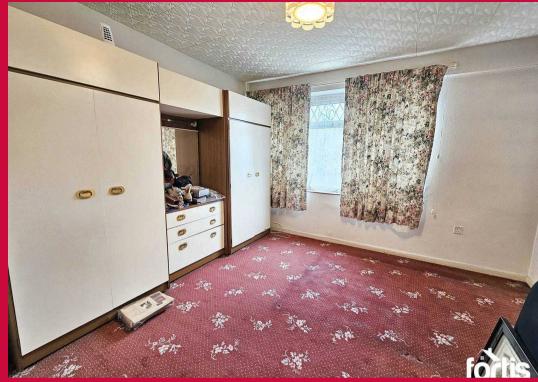

#### **Reception Two**

Currently utilized as a dining room, this versatile space features a double-glazed window overlooking the front of the property, allowing natural light to brighten the room. Complete with carpeted flooring, power sockets, an electric storage and a ceiling light fixture illuminates the space, making it an inviting area for gatherings and meals.