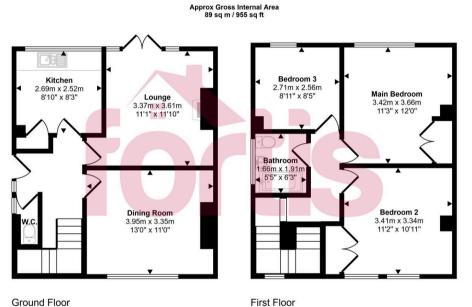

### GARAGE

Single Garage

Approx 44 sq m / 473 sq ft

First Floor Approx 45 sq m / 481 sq ft

This floorplan is only for illustrative purposes and is not to scale. Measurements of rooms, doors, windows, and any items are approximate and no responsibility is taken for any error, omission or mis-statement. Icons of items such as bathroom suites are representations only and may not look like the real items. Made with Made Snappy 360.