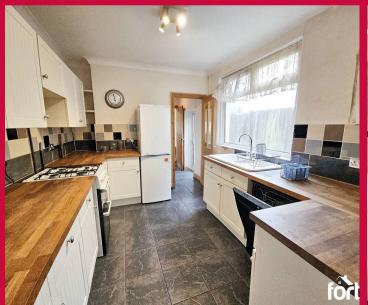

#### Kitchen

Fitted with a modern range of wall and base level cupboard and drawer units with solid wood work surfaces over, inset ceramic one and a half bowl sink and drainer with mixer tap, tiled splash back, space for cooker, dish washer and fridge freezer, tiled floor, ceiling light point, coved ceiling, double glazed window to the side, radiator, door to: