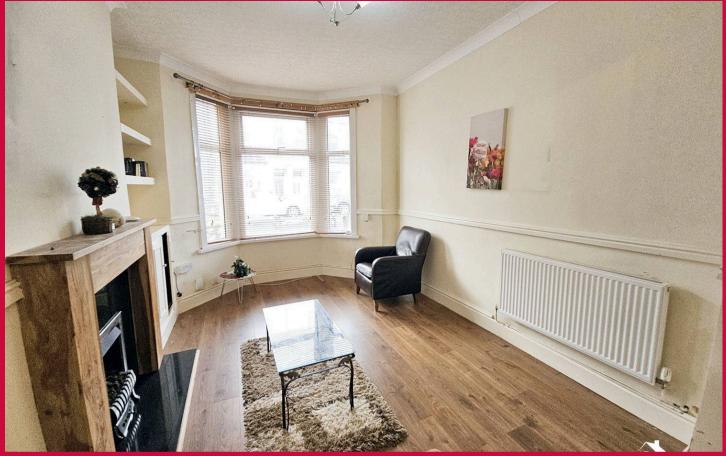

# **Living Room**

Double glazed bay window to the front, laminate flooring, feature fire place, with wooden surround and mantle, alcove with shelving and built in cupboard, dado rail, ceiling light point, coved ceiling, opening to: