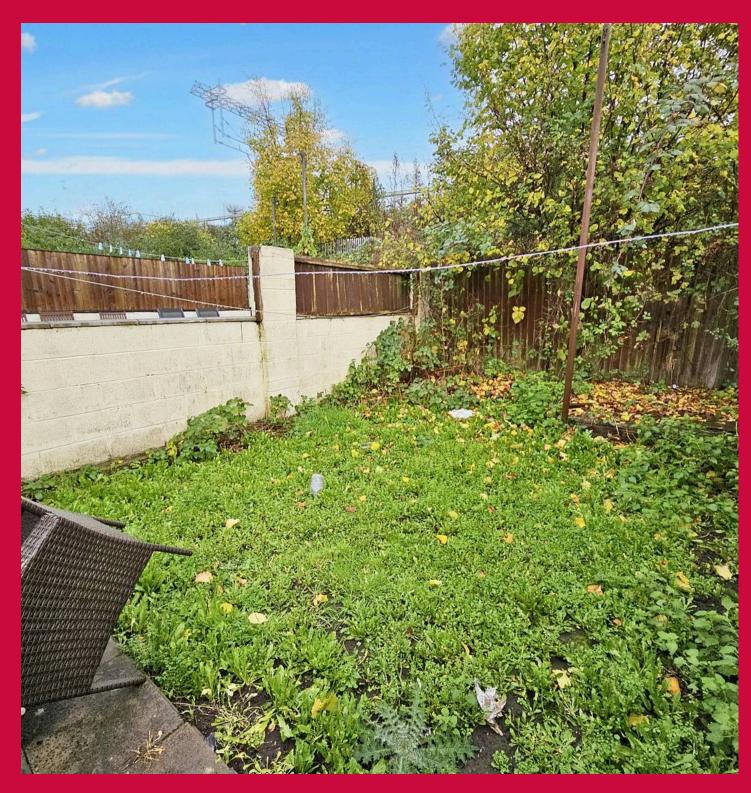

# GARDEN

There is a good sized garden the rear, mainly laid to lawn with patio are adjoining the house. To the front is a small courtyard garden behind a low level wall, path to the front door.