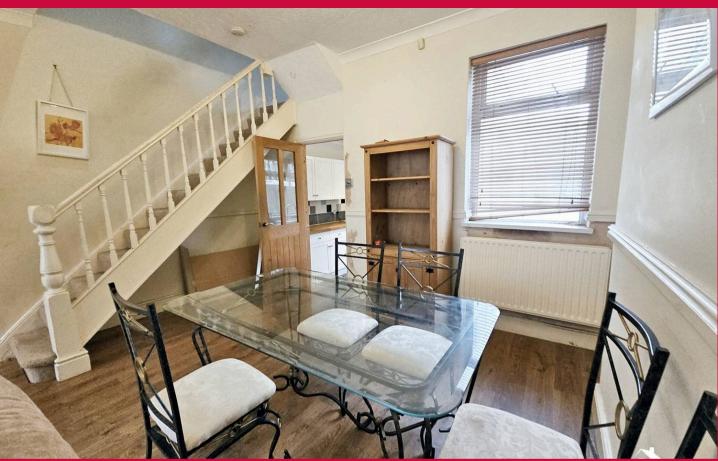

# **Living Room**

Double glazed bay window to the front, laminate flooring, feature fire place, with wooden surround and mantle, alcove with shelving and built in cupboard, dado rail, ceiling light point, coved ceiling, opening to:

### **Dining Room**

Double glazed rear aspect window, ceiling light point, coved ceiling, dado rail, wall light points, radiator, laminate wood flooring, door to:

# **First Floor Landing**

Accessed via stairs from the ground floor, traditional style spindled balustrade, built in storage cupboard, ceiling spot lights. loft access point, doors to: