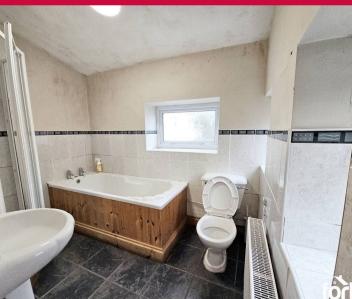

#### **Bathroom**

A four piece white suite comprising panel enclosed bath with tiled surround, corner shower cubical with electric shower, pedestal wash basin, low level WC with push button dual flush, 3 x double glazed windows to the side and rear, tiled flooring, radiator, ceiling light point.