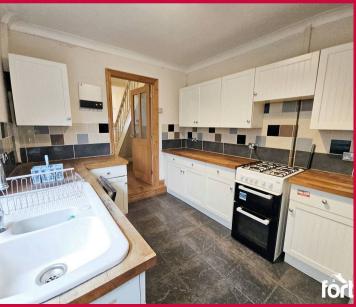

#### Kitchen

Fitted with a modern range of wall and base level cupboard and drawer units with solid wood work surfaces over, inset ceramic one and a half bowl sink and drainer with mixer tap, tiled splash back, space for cooker, dish washer and fridge freezer, tiled floor, ceiling light point, coved ceiling, double glazed window to the side, radiator, door to: