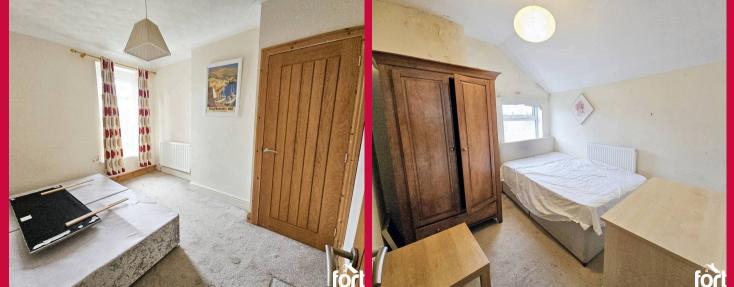

### **Bedroom One**

A good sized doble bedroom with 2 x double glazed front aspect windows, built in wardrobes, ceiling light points, radiator.

# **Bedroom Two**

Double glazed rear aspect window, ceiling light point, coved ceiling, built in storage, radiator.

## **Bedroom Three**

Double glazed rear aspect window, part pitched ceiling, ceiling light point, built in storage, radiator.