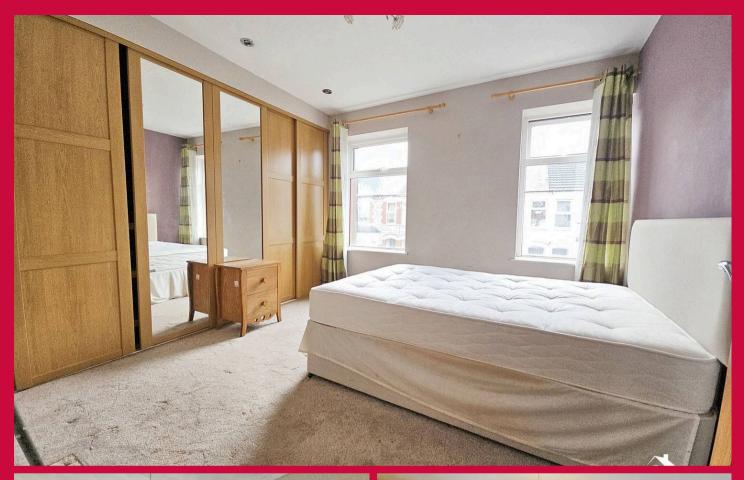

### **Bedroom One**

A good sized doble bedroom with 2 x double glazed front aspect windows, built in wardrobes, ceiling light points, radiator.