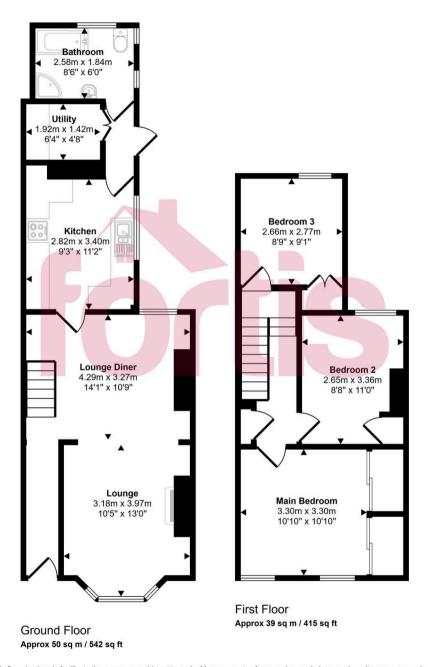

#### **Entrance**

Accessed via double glazed front door with inset obscured panels, pat tiled walls, leading to:

#### Hall

Laminate wood flooring, ceiling spot lights, coved ceiling, radiator.

# **Living Room**

Double glazed bay window to the front, laminate flooring, feature fire place, with wooden surround and mantle, alcove with shelving and built in cupboard, dado rail, ceiling light point, coved ceiling, opening to:

### **Dining Room**

Double glazed rear aspect window, ceiling light point, coved ceiling, dado rail, wall light points, radiator, laminate wood flooring, door to:

#### Kitchen

Fitted with a modern range of wall and base level cupboard and drawer units with solid wood work surfaces over, inset ceramic one and a half bowl sink and drainer with mixer tap, tiled splash back, space for cooker, dish washer and fridge freezer, tiled floor, ceiling light point, coved ceiling, double glazed window to the side, radiator, door to:

### **Rear Lobby**

Double glazed door to the garden, ceiling light point, radiator, door to utility cupboard with space and plumbing for washing machine with counter top above, shelving, tiled flooring, ceiling light point,

#### **Bathroom**

A four piece white suite comprising panel enclosed bath with tiled surround, corner shower cubical with electric shower, pedestal wash basin, low level WC with push button dual flush, 3 x double glazed windows to the side and rear, tiled flooring, radiator, ceiling light point.

# **First Floor Landing**

Accessed via stairs from the ground floor, traditional style spindled balustrade, built in storage cupboard, ceiling spot lights. loft access point, doors to:

### **Bedroom One**

A good sized doble bedroom with 2 x double glazed front aspect windows, built in wardrobes, ceiling light points, radiator.

# **Bedroom Two**

Double glazed rear aspect window, ceiling light point, coved ceiling, built in storage, radiator.

## **Bedroom Three**

Double glazed rear aspect window, part pitched ceiling, ceiling light point, built in storage, radiator.