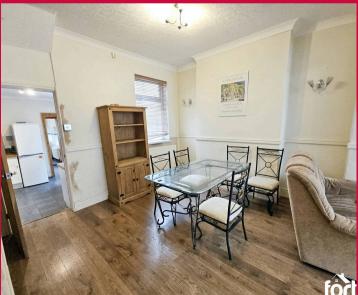

### **Dining Room**

Double glazed rear aspect window, ceiling light point, coved ceiling, dado rail, wall light points, radiator, laminate wood flooring, door to: