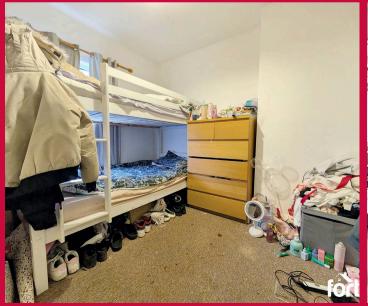

### **Bedroom Two**

A spacious single room with a double-glazed window overlooking the rear of the property. The room is complete with a ceiling pendant, radiator, and multiple power sockets, offering both comfort and functionality.

## **Bedroom Three**

A versatile space, ideal for use as a nursery or home office. It features a double-glazed window to the front, providing natural light, and is complete with a ceiling pendant, radiator, and power sockets for convenience.