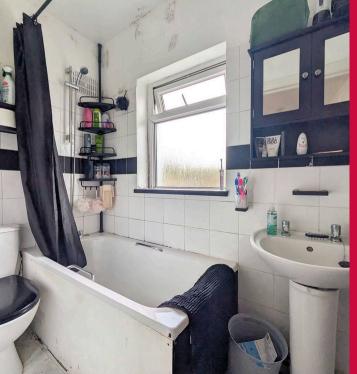

### **Bathroom**

Well-appointed with a low-level WC, a pedestal wash basin accompanied by a vanity cupboard and mirror above, and a bath fitted with a shower attachment from