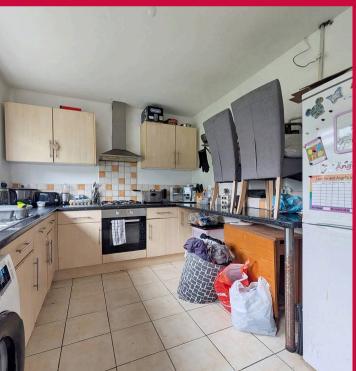

#### **Kitchen**

The kitchen is a well-equipped and functional space, featuring a range of wall and base cabinets with work surfaces and a tiled upstand, complemented by a tiled splashback behind the hob. It includes an inset bowl-and-a-half stainless steel sink with a mixer tap and drainer. Appliances are catered for with an electric oven, a four-ring gas hob with an extractor fan overhead, and space for additional appliances. A practical breakfast bar offers casual dining, while a wall-mounted boiler and storage cupboard provide added convenience. The room is illuminated by a ceiling pendant and a double-glazed window overlooking the garden. Complete with a radiator and multiple power sockets, this kitchen balances practicality and comfort.