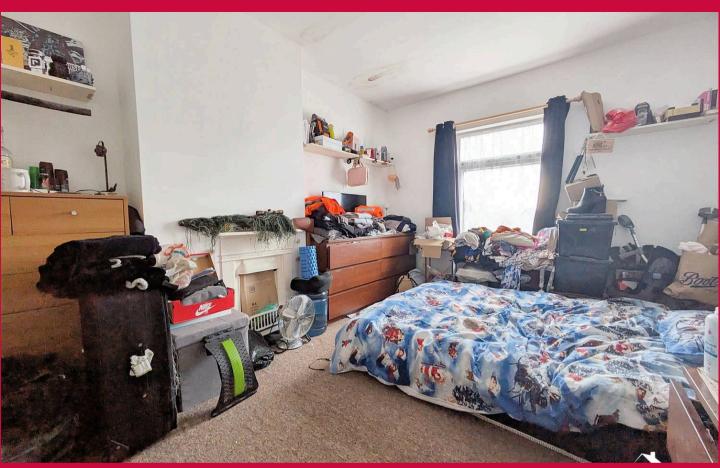

## **Bedroom One**

A spacious double room featuring a double-glazed window to the front, filling the space with natural light. The room includes a charming fireplace as a focal point, along with a ceiling pendant, radiator, and multiple power sockets for convenience.