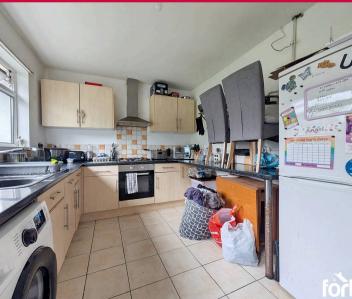

#### **Kitchen**

The kitchen is a well-equipped and functional space, featuring a range of wall and base cabinets with work surfaces and a tiled upstand, complemented by a tiled splashback behind the hob. It includes an inset bowl-and-a-half stainless steel sink with a mixer tap and drainer. Appliances are catered for with an electric oven, a four-ring gas hob with an extractor fan overhead, and space for additional appliances. A practical breakfast bar offers casual dining, while a wall-mounted boiler and storage cupboard provide added convenience. The room is illuminated by a ceiling pendant and a double-glazed window overlooking the garden. Complete with a radiator and multiple power sockets, this kitchen balances practicality and comfort.