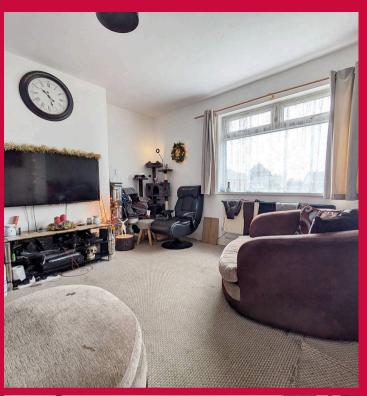

## Lounge

A spacious and bright area, featuring carpeting for comfort. A large uPVC double-glazed window at the front fills the room with natural light. The space is complete with a ceiling pendant, radiator, and multiple power sockets, offering both style and functionality.