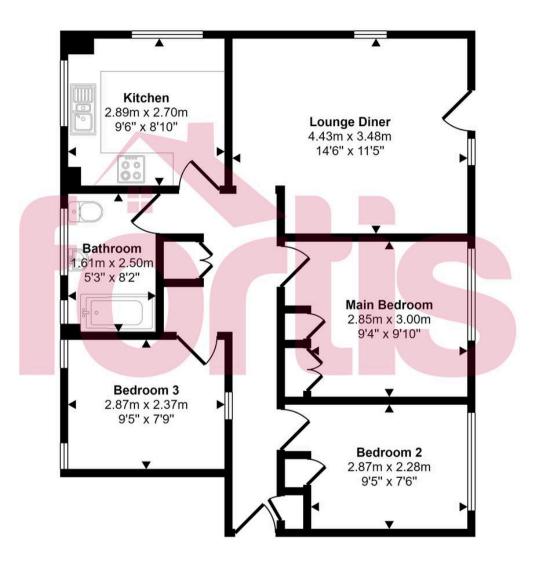

## Approx Gross Internal Area 63 sq m / 682 sq ft

# Floorplan

This floorplan is only for illustrative purposes and is not to scale. Measurements of rooms, doors, windows, and any items are approximate and no responsibility is taken for any error, omission or mis-statement. Icons of items such as bathroom suites are representations only and may not look like the real items. Made with Made Snappy 360.