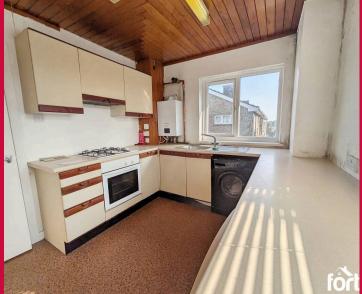

#### Kitchen

The kitchen is a spacious and functional area, featuring a range of wall and base cabinets for ample storage. It includes a gas hob, electric oven, and extractor fan, with a combi boiler neatly fitted. Two double-glazed windows provide plenty of natural light, while there is space for additional appliances. The stainless steel sink, complete with a mixer tap and drainer, adds a practical touch. Additional features include a radiator, multiple power sockets, baton lighting, and a ceiling extractor for ventilation.