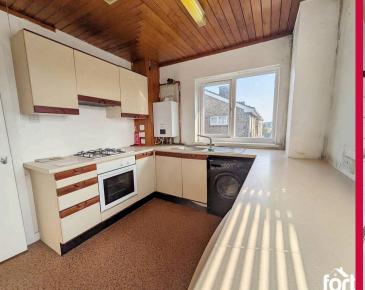

#### Kitchen

The kitchen is a spacious and functional area, featuring a range of wall and base cabinets for ample storage. It includes a gas hob, electric oven, and extractor fan, with a combi boiler neatly fitted. Two double-glazed windows provide plenty of natural light, while there is space for additional appliances. The stainless steel sink, complete with a mixer tap and drainer, adds a practical touch. Additional features include a radiator, multiple power sockets, baton lighting, and a ceiling extractor for ventilation.