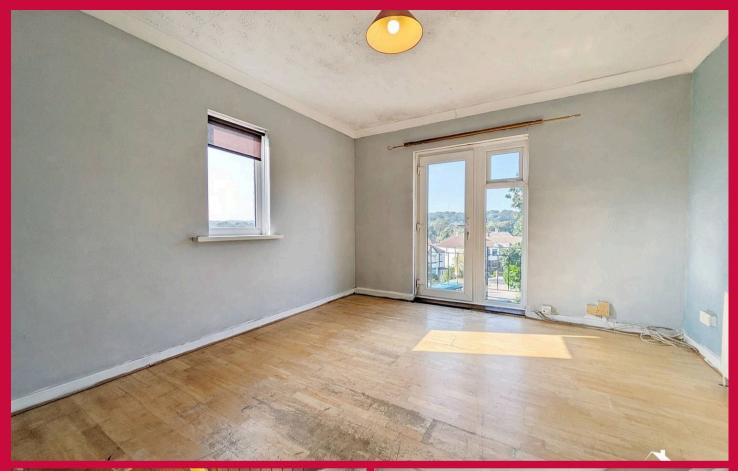

### Lounge / Diner

The living room is a bright and spacious area, benefiting from two double-glazed windows that flood the room with natural light and a door that opens onto the balcony, offering lovely views. The space is finished with woodeffect flooring, a ceiling pendant light, two radiators, and multiple power sockets for convenience.