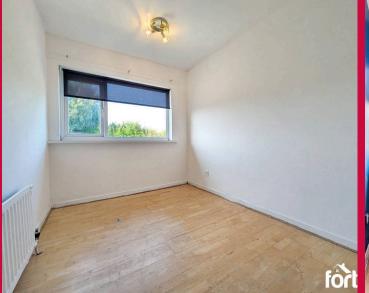

#### **Bedroom One**

A spacious double room, featuring a large double-glazed window that fills the space with natural light. It includes fitted wardrobes for convenient storage, is fully carpeted for comfort, and is equipped with a ceiling pendant, power socket, and a radiator.

#### **Bedroom Two**

A comfortable double room, featuring a doubleglazed window that provides natural light. It includes a fitted cupboard for storage, wood-effect flooring, a ceiling pendant light, power socket and a radiator.

#### **Bedroom Three**

A well-proportioned single room, boasting two double-glazed windows that provide plenty of natural light. It features wood-effect flooring, a ceiling pendant, a radiator, and a power socket for convenience. A unique circular window into the hallway adds a charming and distinctive touch.