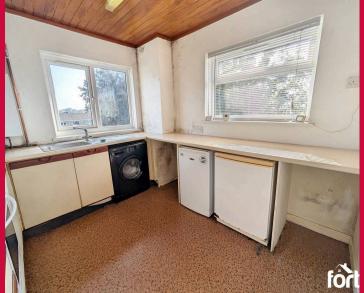

#### Kitchen

The kitchen is a spacious and functional area, featuring a range of wall and base cabinets for ample storage. It includes a gas hob, electric oven, and extractor fan, with a combi boiler neatly fitted. Two double-glazed windows provide plenty of natural light, while there is space for additional appliances. The stainless steel sink, complete with a mixer tap and drainer, adds a practical touch. Additional features include a radiator, multiple power sockets, baton lighting, and a ceiling extractor for ventilation.