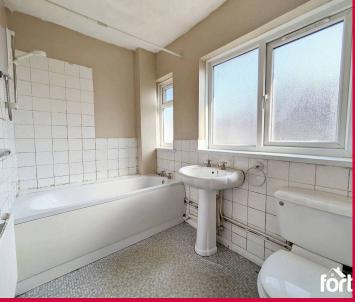

#### Bathroom

A practical and well-lit space, featuring a bath with electric shower, a pedestal sink, and a low-level WC. It includes two double-glazed windows with obscured glass for privacy. The walls are partially tiled, and the floor is finished with vinyl. Additional features include a ceiling light and an extractor fan for ventilation.