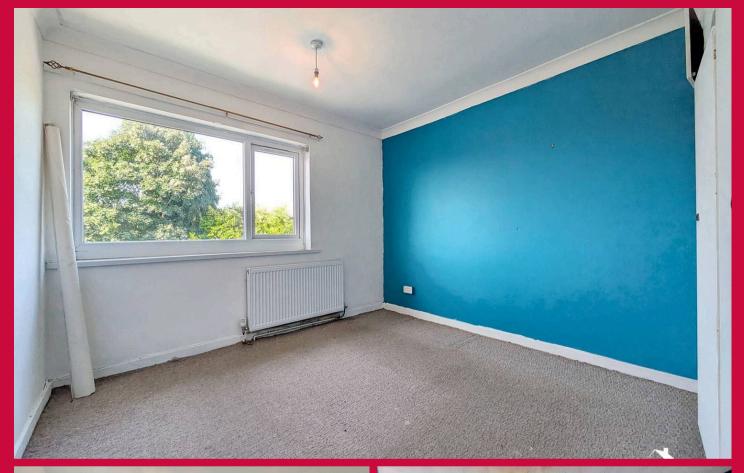

#### **Bedroom One**

A spacious double room, featuring a large double-glazed window that fills the space with natural light. It includes fitted wardrobes for convenient storage, is fully carpeted for comfort, and is equipped with a ceiling pendant, power socket, and a radiator.

#### **Bedroom Two**

A comfortable double room, featuring a doubleglazed window that provides natural light. It includes a fitted cupboard for storage, wood-effect flooring, a ceiling pendant light, power socket and a radiator.