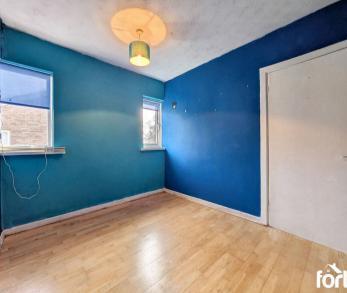

#### **Bedroom One**

A spacious double room, featuring a large double-glazed window that fills the space with natural light. It includes fitted wardrobes for convenient storage, is fully carpeted for comfort, and is equipped with a ceiling pendant, power socket, and a radiator.

#### **Bedroom Two**

A comfortable double room, featuring a doubleglazed window that provides natural light. It includes a fitted cupboard for storage, wood-effect flooring, a ceiling pendant light, power socket and a radiator.

#### **Bedroom Three**

A well-proportioned single room, boasting two double-glazed windows that provide plenty of natural light. It features wood-effect flooring, a ceiling pendant, a radiator, and a power socket for convenience. A unique circular window into the hallway adds a charming and distinctive touch.