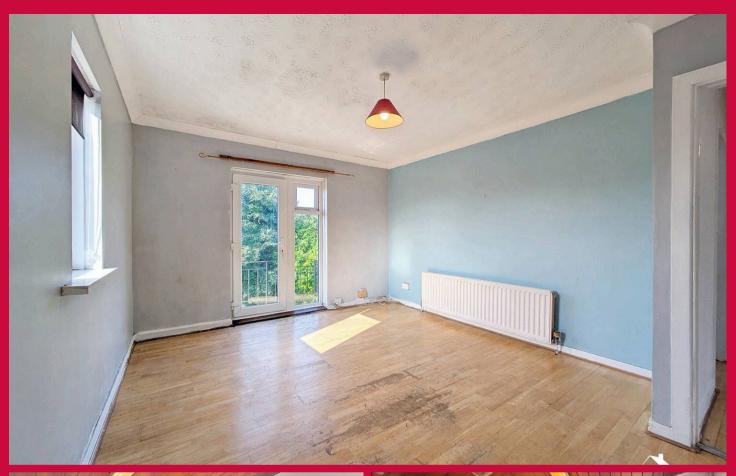

### Lounge / Diner

The living room is a bright and spacious area, benefiting from two double-glazed windows that flood the room with natural light and a door that opens onto the balcony, offering lovely views. The space is finished with woodeffect flooring, a ceiling pendant light, two radiators, and multiple power sockets for convenience.