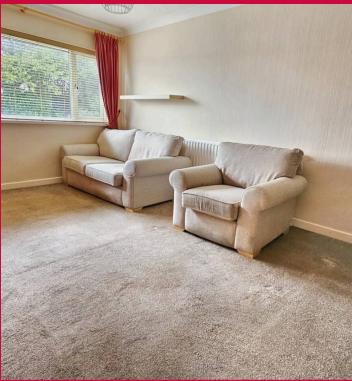

# Lounge

A bright and inviting carpeted living room, a large UPVC double-glazed window allowing plenty of natural light, a radiator for warmth, and an electric fire for added comfort.