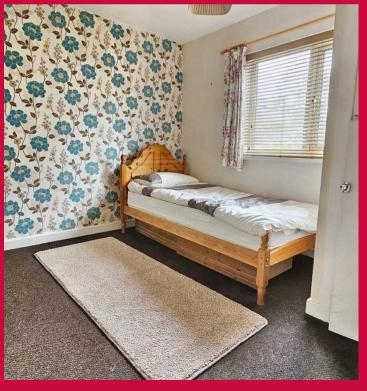

## **Bedroom One**

Situated at the rear of the property, this spacious and bright double bedroom is carpeted for comfort and features a large UPVC double-glazed window and a radiator for warmth.

#### **Bedroom Two**

Located at the front of the property, this bright and spacious single bedroom features a UPVC double-glazed window, and an additional storage cupboard.