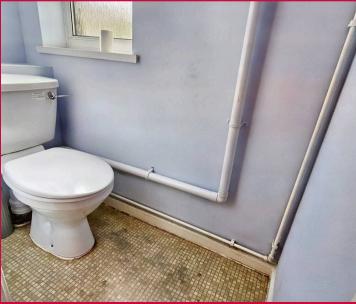

### WC

Conveniently located on the ground floor, this space features a low-level W/C and a frosted UPVC double-glazed window for privacy and natural light.