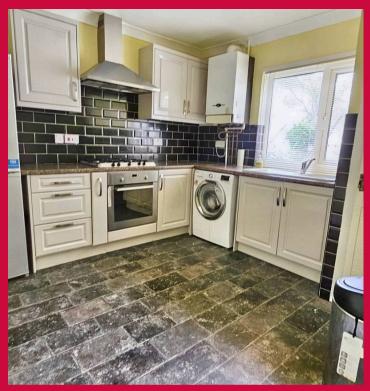

#### Kitchen

Positioned at the front of the property, the kitchen features a UPVC window above the sink, offering a pleasant view of the green common area. It is well-equipped with upper and lower cabinetry, an integrated gas hob, oven, and extractor fan, along with designated space for a washing machine and fridge freezer. The room is finished with tiled flooring, partially tiled walls, and an additional cupboard, ideal for use as a pantry.