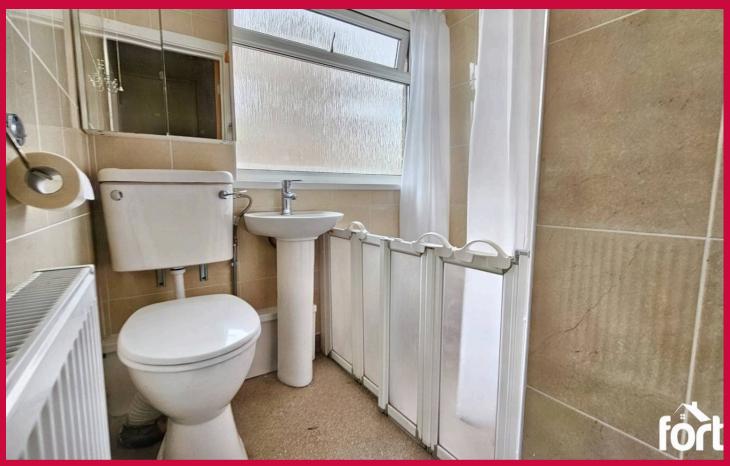

#### **Shower Room**

A well-appointed, fully tiled bathroom featuring a walk-in shower, low-level W/C, and wash basin. The space is enhanced by a large frosted UPVC double-glazed window for privacy and natural light, along with a radiator for added comfort.