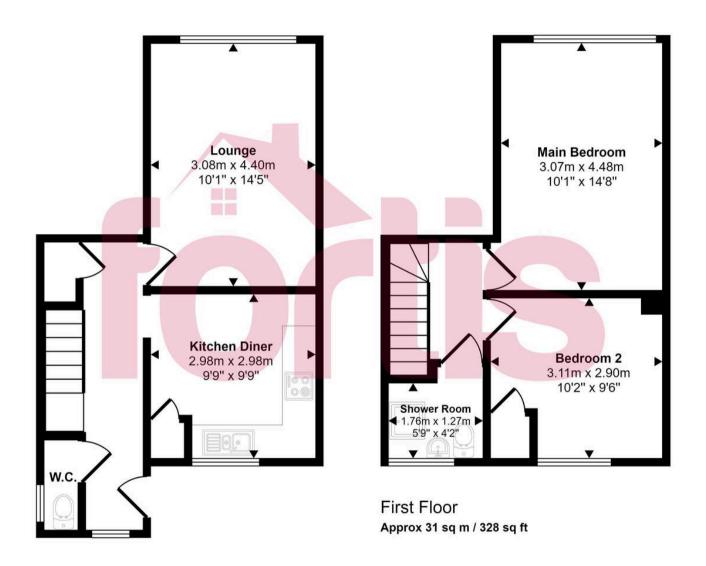

# Hallway

Step into a bright and spacious hallway, illuminated by natural light from a window beside the UPVC front door with a glass panel. Complete with a radiator and under-stair cupboard for storage. Doors lead to the W/C, the front-facing kitchen, and the rear living room, while a staircase ascends to the first-floor landing.

#### Kitchen

Positioned at the front of the property, the kitchen features a UPVC window above the sink, offering a pleasant view of the green common area. It is well-equipped with upper and lower cabinetry, an integrated gas hob, oven, and extractor fan, along with designated space for a washing machine and fridge freezer. The room is finished with tiled flooring, partially tiled walls, and an additional cupboard, ideal for use as a pantry.

# Lounge

A bright and inviting carpeted living room, a large UPVC double-glazed window allowing plenty of natural light, a radiator for warmth, and an electric fire for added comfort.

### WC

Conveniently located on the ground floor, this space features a low-level W/C and a frosted UPVC double-glazed window for privacy and natural light.

# Landing

The staircase leads to a well-lit landing, providing access to two bedrooms and the shower room.

## **Bedroom One**

Situated at the rear of the property, this spacious and bright double bedroom is carpeted for comfort and features a large UPVC double-glazed window and a radiator for warmth.

#### **Bedroom Two**

Located at the front of the property, this bright and spacious single bedroom features a UPVC double-glazed window, and an additional storage cupboard.

#### **Shower Room**

A well-appointed, fully tiled bathroom featuring a walk-in shower, low-level W/C, and wash basin. The space is enhanced by a large frosted UPVC double-glazed window for privacy and natural light, along with a radiator for added comfort.

# Approx Gross Internal Area 63 sq m / 683 sq ft

Ground Floor Approx 33 sq m / 355 sq ft

This floorplan is only for illustrative purposes and is not to scale. Measurements of rooms, doors, windows, and any items are approximate and no responsibility is taken for any error, omission or mis-statement. Icons of items such as bathroom suites are representations only and may not look like the real items. Made with Made Snappy 360.