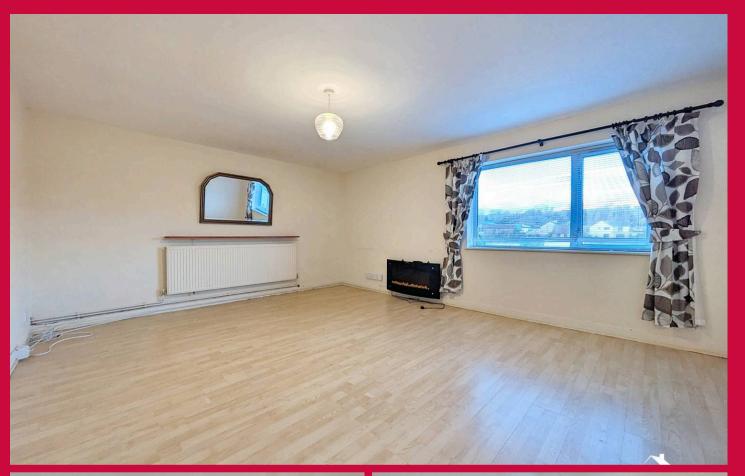

#### Living Room

Enter via a wooden door with a Yale lock into a spacious living room. The room features two double-glazed windows allowing natural light. It is complete with laminated flooring, two ceiling pendants, two radiators, a storage cupboard, and a fire alarm.