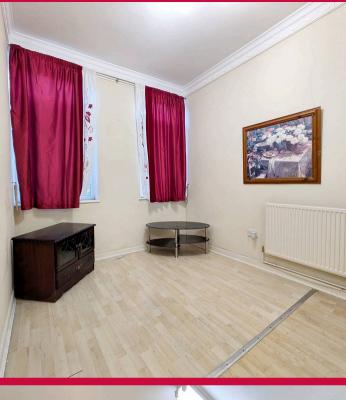

#### **Bedroom Two**

A double room featuring laminate flooring, a doubleglazed window, a radiator, a pendant light, and multiple power sockets.

#### **Bedroom One**

A double bedroom with a double-glazed window, radiator, pendant light, multiple power sockets, and laminate flooring.

Floorplan

This floorplan is only for illustrative purposes and is not to scale. Measurements of rooms, doors, windows, and any items are approximate and no responsibility is taken for any error, omission or mis-statement. Icons of items such as bathroom suites are representations only and may not look like the real items. Made with Made Snappy 360.