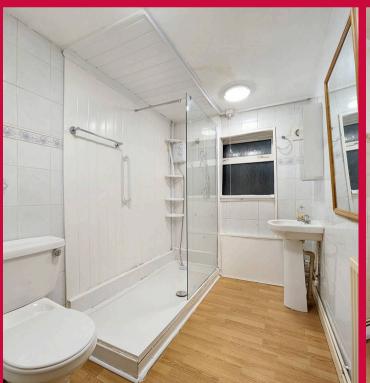

#### Bathroom

Featuring a low-level WC, pedestal wash basin, and a large low-step shower tray with a glass screen. The shower is electric, complemented by an extractor fan and radiator. Two ceiling lights and a double-glazed window with obscured glass provide ample lighting and privacy. Complete with laminate flooring for a modern finish.