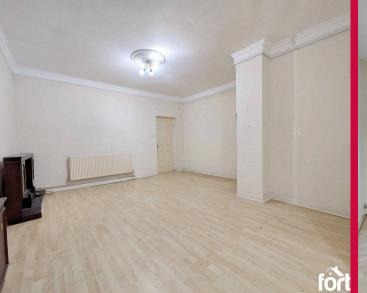

#### Hallway

A laminated hallway with a double-glazed window allowing natural light. With baton lighting and providing access to: