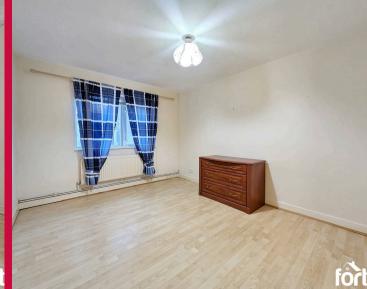

#### **Bedroom Two**

A double room featuring laminate flooring, a doubleglazed window, a radiator, a pendant light, and multiple power sockets.

#### **Bedroom One**

A double bedroom with a double-glazed window, radiator, pendant light, multiple power sockets, and laminate flooring.

Floorplan

This floorplan is only for illustrative purposes and is not to scale. Measurements of rooms, doors, windows, and any items are approximate and no responsibility is taken for any error, omission or mis-statement. Icons of items such as bathroom suites are representations only and may not look like the real items. Made with Made Snappy 360.