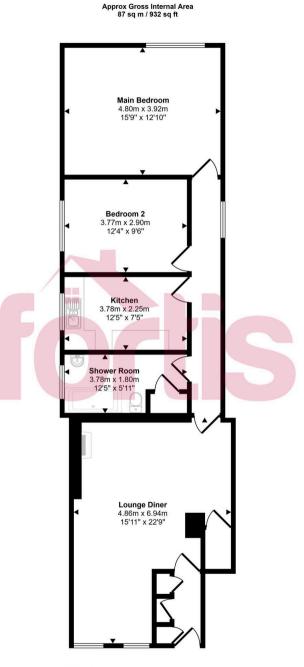

#### **Communal Entrance**

Enter via a wooden door with a Yale lock into a communal hallway with three cupboards housing the electric and gas meters for the properties in the building. The space is complete with lighting, a fire alarm, and vinyl flooring.

#### Living Room

Enter via a wooden door with a Yale lock into a spacious living room. The room features two double-glazed windows allowing natural light. It is complete with laminated flooring, two ceiling pendants, two radiators, a storage cupboard, and a fire alarm.

#### Hallway

A laminated hallway with a double-glazed window allowing natural light. With baton lighting and providing access to:

#### Bathroom

Featuring a low-level WC, pedestal wash basin, and a large low-step shower tray with a glass screen. The shower is electric, complemented by an extractor fan and radiator. Two ceiling lights and a double-glazed window with obscured glass provide ample lighting and privacy. Complete with laminate flooring for a modern finish.

#### Kitchen

A spacious room fitted with a range of base and wall cabinets, laminate worktop over, and an extractor fan. Includes space for appliances, a wall-mounted boiler, and a double-glazed window. Features laminate flooring, power sockets, a radiator, a baton light, and a fire alarm for added convenience and safety.

#### **Bedroom Two**

A double room featuring laminate flooring, a doubleglazed window, a radiator, a pendant light, and multiple power sockets.

#### **Bedroom One**

A double bedroom with a double-glazed window, radiator, pendant light, multiple power sockets, and laminate flooring.

Floorplan

This floorplan is only for illustrative purposes and is not to scale. Measurements of rooms, doors, windows, and any items are approximate and no responsibility is taken for any error, omission or mis-statement. Icons of items such as bathroom suites are representations only and may not look like the real items. Made with Made Snappy 360.