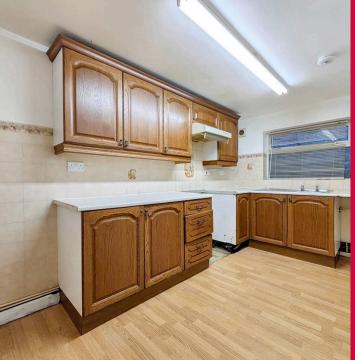

#### Kitchen

A spacious room fitted with a range of base and wall cabinets, laminate worktop over, and an extractor fan. Includes space for appliances, a wall-mounted boiler, and a double-glazed window. Features laminate flooring, power sockets, a radiator, a baton light, and a fire alarm for added convenience and safety.