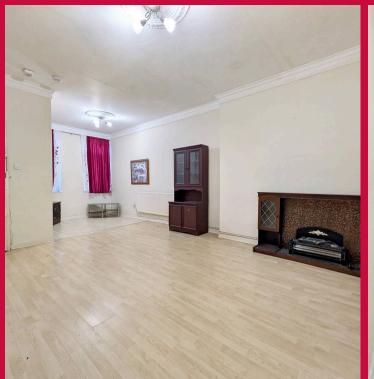

#### Living Room

Enter via a wooden door with a Yale lock into a spacious living room. The room features two double-glazed windows allowing natural light. It is complete with laminated flooring, two ceiling pendants, two radiators, a storage cupboard, and a fire alarm.