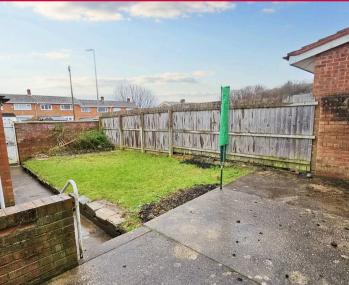

## GARDEN

Step out from the living room's patio doors onto a concreted patio, perfect for outdoor relaxation and entertaining. The garden is laid to lawn, offering a green and spacious area. There is side access from the front door and rear access to parking for added convenience. The garden also features a garage and additional outhouses, providing ample storage space and further functionality.