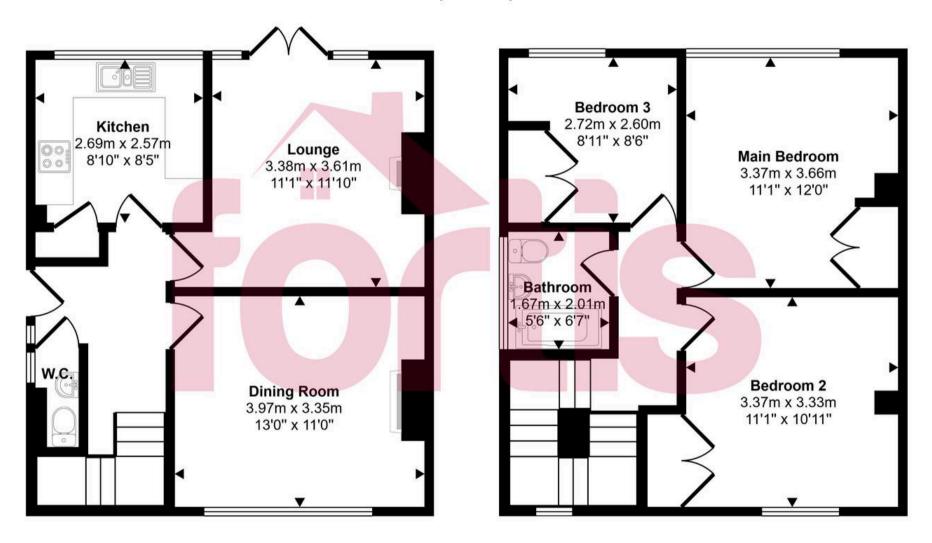

# Approx Gross Internal Area 89 sq m / 959 sq ft

Ground Floor Approx 44 sq m / 476 sq ft First Floor Approx 45 sq m / 482 sq ft

This floorplan is only for illustrative purposes and is not to scale. Measurements of rooms, doors, windows, and any items are approximate and no responsibility is taken for any error, omission or mis-statement. Icons of items such as bathroom suites are representations only and may not look like the real items. Made with Made Snappy 360.