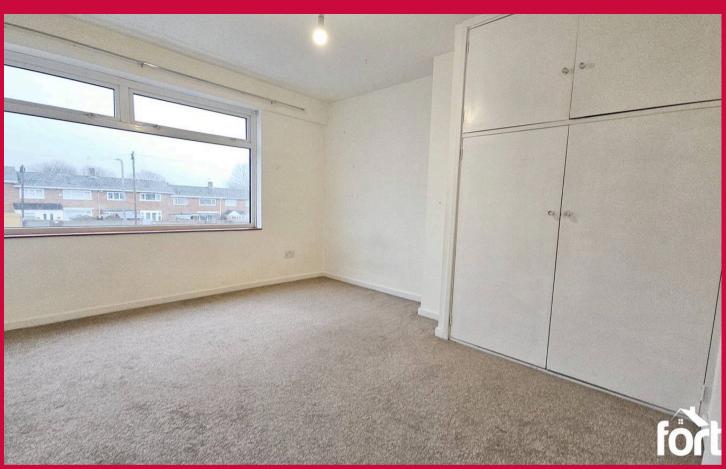

#### **Bedroom One**

A spacious double bedroom featuring a large window to the rear, offering views of the garden. The room is carpeted for comfort and includes a storage cupboard for added convenience. Additional features include a radiator, pendant light, and power socket, making it both practical and inviting.

#### **Bedroom Two**

A spacious double bedroom with a large window to the front, providing ample natural light. The room is carpeted for comfort and includes a storage cupboard for practical organization, a radiator, a pendant light, and power socket, combining functionality with comfort.