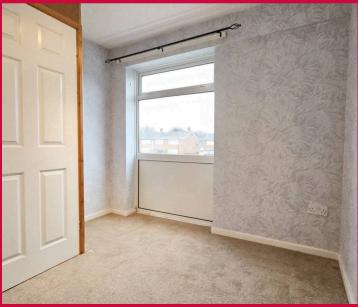

#### **Bedroom One**

A spacious double bedroom featuring a large window to the rear, offering views of the garden. The room is carpeted for comfort and includes a storage cupboard for added convenience. Additional features include a radiator, pendant light, and power socket, making it both practical and inviting.

#### **Bedroom Two**

A spacious double bedroom with a large window to the front, providing ample natural light. The room is carpeted for comfort and includes a storage cupboard for practical organization, a radiator, a pendant light, and power socket, combining functionality with comfort.

# **Bedroom Three**

A spacious single bedroom, fully carpeted for comfort. The room features a storage cupboard for added practicality, a pendant light, and a radiator. A window to the rear provides pleasant views and natural light, while a power socket ensures convenience.