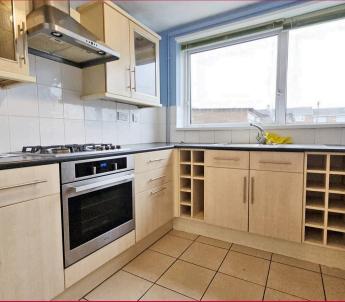

#### Kitchen

A well-appointed kitchen featuring a mix of base and wall cabinets with a laminate work surface and a classic white tiled splashback. The space is equipped with an electric oven and a four-ring gas hob, along with designated space for a fridge/freezer and an additional appliance. A stainless steel sink with a drainer and mixer tap adds practicality, while the tiled flooring enhances durability and style. The room is complete with a pendant light, power sockets, and a large double-glazed window that offers lovely views of the garden.