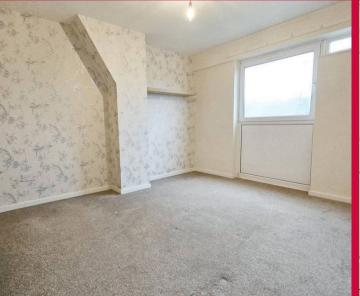

# **Bedroom Three**

A spacious single bedroom, fully carpeted for comfort. The room features a storage cupboard for added practicality, a pendant light, and a radiator. A window to the rear provides pleasant views and natural light, while a power socket ensures convenience.