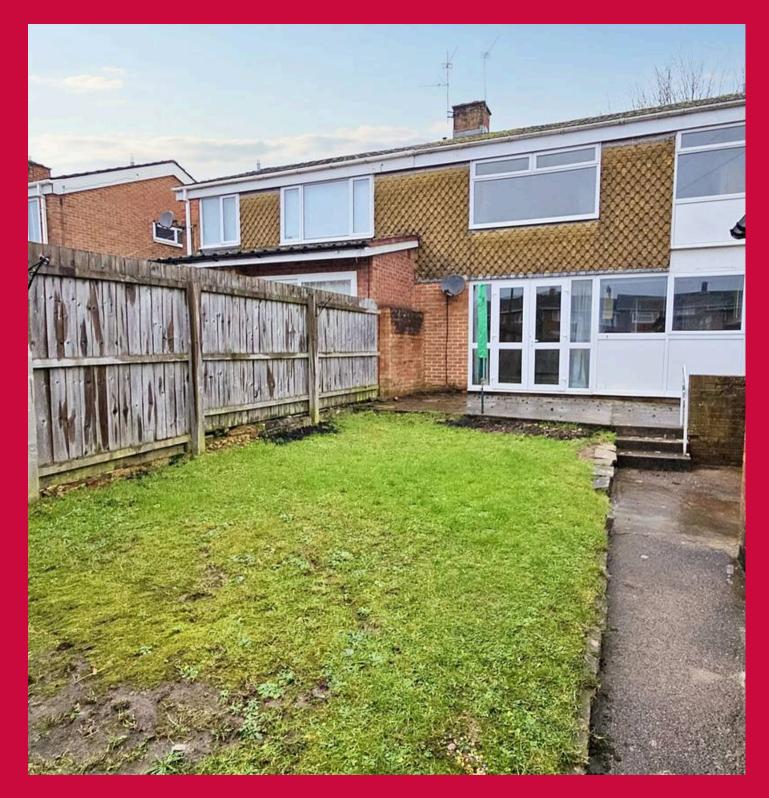

## GARDEN

Step out from the living room's patio doors onto a concreted patio, perfect for outdoor relaxation and entertaining. The garden is laid to lawn, offering a green and spacious area. There is side access from the front door and rear access to parking for added convenience. The garden also features a garage and additional outhouses, providing ample storage space and further functionality.