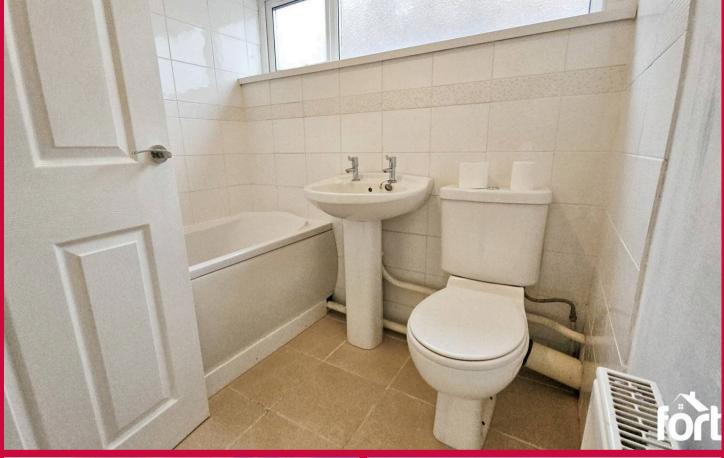

#### Bathroom

A well-designed bathroom featuring a classic threepiece suite. This includes a bathtub, a low-level WC, and a pedestal hand wash basin with hot and cold taps. The space is finished with a tiled floor and partially tiled walls for easy maintenance. Additional features include a bathroom light, a radiator, and a high-level letterbox window with obscured glass, providing natural light while ensuring privacy.