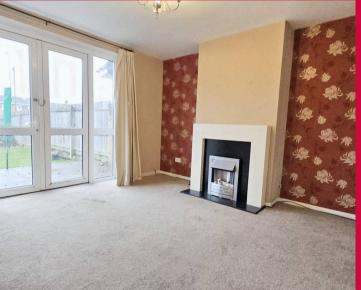

### **Dining Room**

A spacious and light-filled dining room featuring stunning floor-to-ceiling windows that offer beautiful views of the front lawn. An electric fireplace adds warmth and charm, while power sockets, a pendant light and radiator complete the room, creating a comfortable and welcoming space for dining and entertaining.