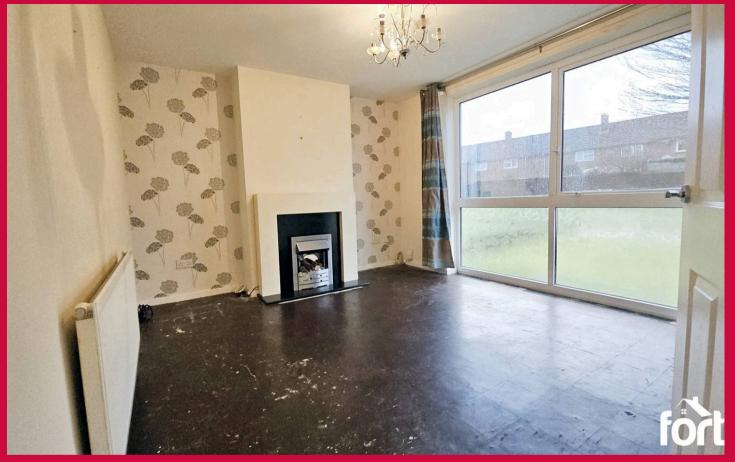

#### **Living Room**

A spacious and inviting carpeted room, perfect for relaxation. Full glass French doors lead directly into the garden, allowing natural light to fill the space. The room is complete with an electric fireplace, power sockets, a pendant light and a radiator for added comfort.