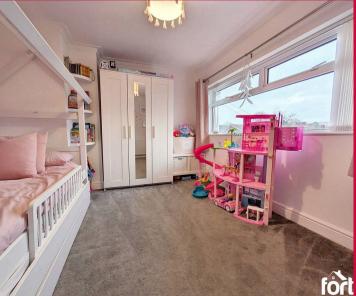

#### **Bedroom Two**

A generously sized double bedroom with a cozy carpeted floor, perfect for relaxation. The room is equipped with a pendant light, radiator, and multiple power sockets for convenience. A large double-glazed window allows ample natural light to brighten the space.

### **Bedroom Three**

A spacious single bedroom with a soft carpeted floor, creating a warm and comfortable atmosphere. The room includes a pendant light, multiple power sockets, and a double-glazed window that provides natural light and a pleasant view.