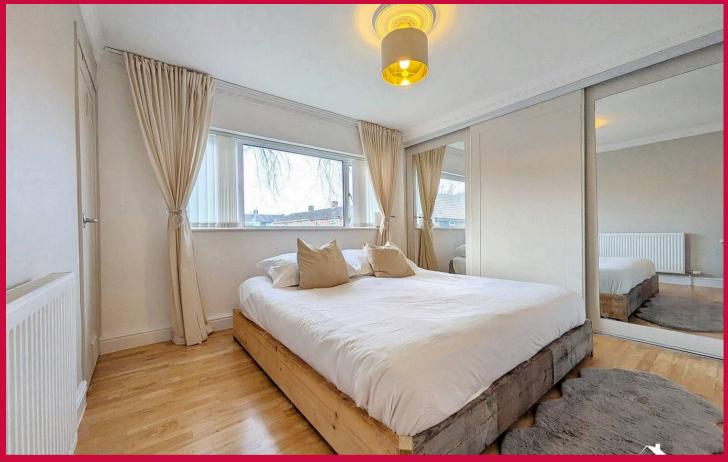

#### **Bedroom One**

A bright and airy bedroom designed for comfort and practicality. The room features a full wall of built-in cupboards, offering excellent storage solutions. It is finished with laminate flooring, a pendant light, and a radiator for warmth. Multiple power sockets are conveniently placed, and a large double-glazed window allows natural light to illuminate the space.

#### **Bedroom Two**

A generously sized double bedroom with a cozy carpeted floor, perfect for relaxation. The room is equipped with a pendant light, radiator, and multiple power sockets for convenience. A large double-glazed window allows ample natural light to brighten the space.

### **Bedroom Three**

A spacious single bedroom with a soft carpeted floor, creating a warm and comfortable atmosphere. The room includes a pendant light, multiple power sockets, and a double-glazed window that provides natural light and a pleasant view.