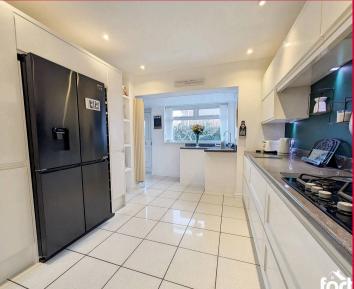

#### Kitchen

This bright and spacious kitchen is designed for both style and functionality. It features gloss white base and wall cabinets with sleek laminate work surfaces and matching upstands. The kitchen is equipped with a wall-mounted oven and grill, a four-ring gas hob with an extractor hood overhead, and a striking feature splashback. A stainless steel sink with a drainer and mixer tap adds practicality, while there is ample space to accommodate an American-style fridge/freezer. The tiled flooring complements the modern aesthetic, and natural light floods in through double-glazed windows to the front. A uPVC door with obscured glass provides access to the front garden.