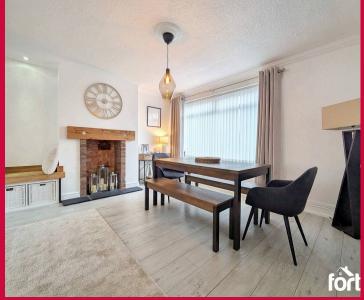

# Living/Diner

This large, warm, and bright lounge offers a beautifully neutral space, created by merging two rooms into one. The room boasts two charming feature brick fireplaces, each with tiled hearths and wooden mantles, adding character and a cozy ambiance. Between the fireplaces, a bespoke wooden bench with built-in storage provides both functionality and style. A large double-glazed window to the front and sliding patio doors to the rear allow natural light to fill the room. The space is enhanced by laminate flooring, two pendant light fittings, a radiator, and multiple power sockets, making it as practical as it is inviting.