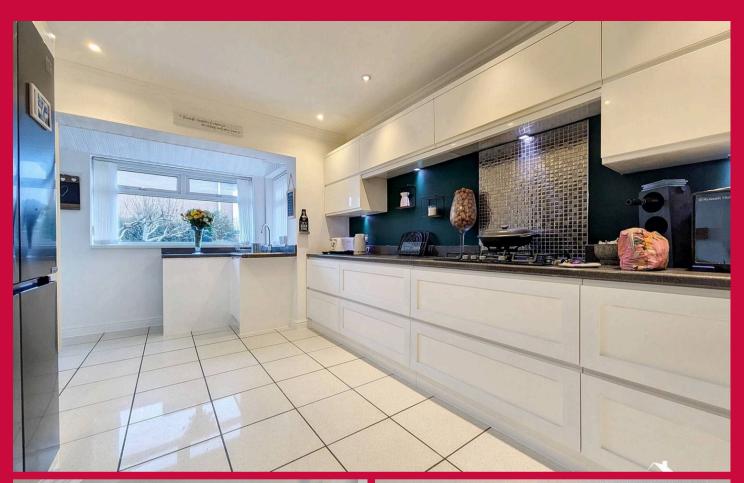

#### Kitchen

This bright and spacious kitchen is designed for both style and functionality. It features gloss white base and wall cabinets with sleek laminate work surfaces and matching upstands. The kitchen is equipped with a wall-mounted oven and grill, a four-ring gas hob with an extractor hood overhead, and a striking feature splashback. A stainless steel sink with a drainer and mixer tap adds practicality, while there is ample space to accommodate an American-style fridge/freezer. The tiled flooring complements the modern aesthetic, and natural light floods in through double-glazed windows to the front. A uPVC door with obscured glass provides access to the front garden.