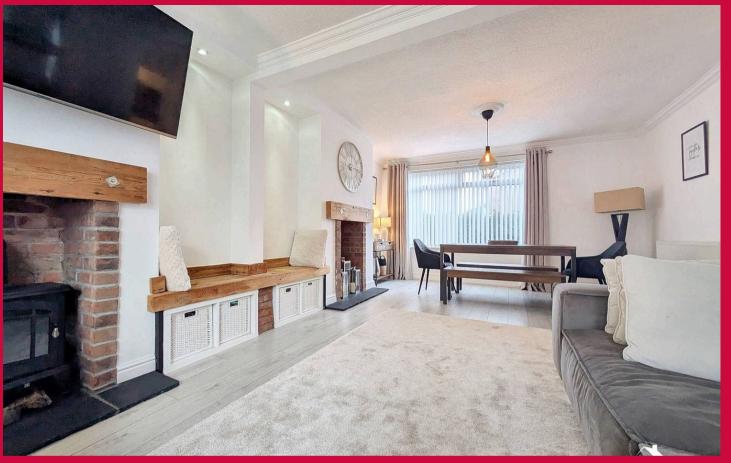

# Living/Diner

This large, warm, and bright lounge offers a beautifully neutral space, created by merging two rooms into one. The room boasts two charming feature brick fireplaces, each with tiled hearths and wooden mantles, adding character and a cozy ambiance. Between the fireplaces, a bespoke wooden bench with built-in storage provides both functionality and style. A large double-glazed window to the front and sliding patio doors to the rear allow natural light to fill the room. The space is enhanced by laminate flooring, two pendant light fittings, a radiator, and multiple power sockets, making it as practical as it is inviting.