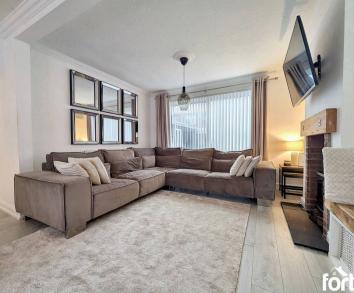

# Living/Diner

This large, warm, and bright lounge offers a beautifully neutral space, created by merging two rooms into one. The room boasts two charming feature brick fireplaces, each with tiled hearths and wooden mantles, adding character and a cozy ambiance. Between the fireplaces, a bespoke wooden bench with built-in storage provides both functionality and style. A large double-glazed window to the front and sliding patio doors to the rear allow natural light to fill the room. The space is enhanced by laminate flooring, two pendant light fittings, a radiator, and multiple power sockets, making it as practical as it is inviting.