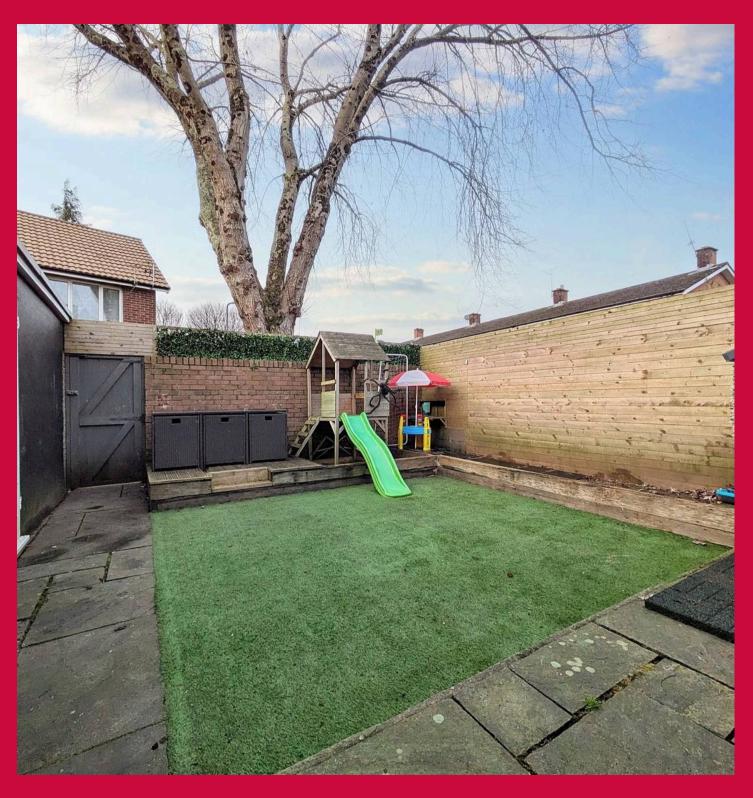

#### Garden

A low-maintenance and fully enclosed outdoor space, primarily laid to astroturf for year-round greenery. The garden features paved flooring that extends from the house's patio doors and leads to a rear access gate, providing practicality and ease of use. Additional storage is provided by a sturdy wood and brick shed, making this garden both functional and inviting.