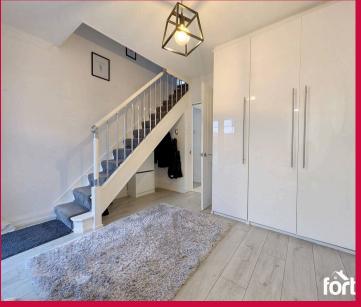

# Hallway

Enter the property through glass uPVC French doors into a spacious and welcoming hallway. The area features convenient fitted cupboards for ample storage, complemented by laminate flooring. A radiator provides warmth and a pendant light fitting adds light. A staircase leads to the first floor, and doors give access to the utility room and kitchen, creating a functional and inviting entryway.

# Landing

A cozy carpeted landing featuring a pendant light and a loft hatch for additional storage access. Doors lead to: