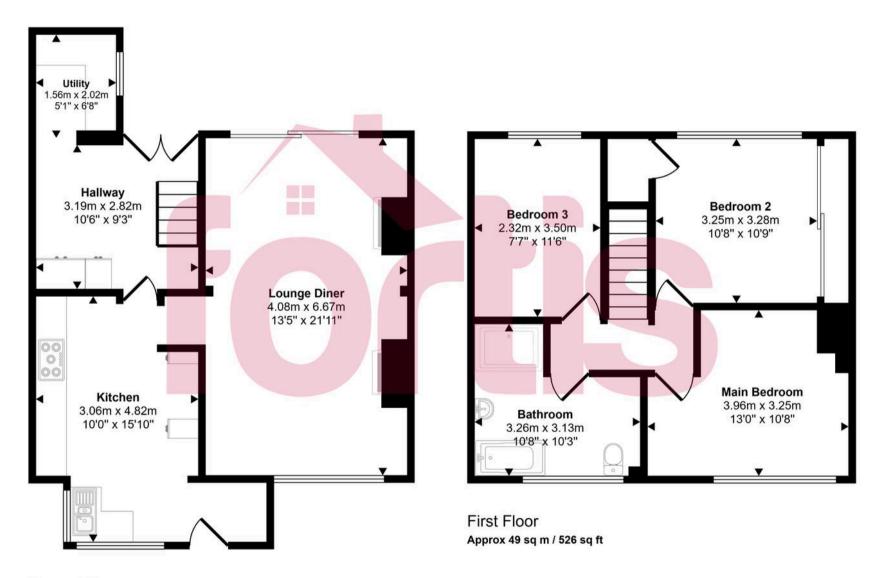

Ground Floor
Approx 58 sq m / 619 sq ft

This floorplan is only for illustrative purposes and is not to scale. Measurements of rooms, doors, windows, and any items are approximate and no responsibility is taken for any error, omission or mis-statement. Icons of items such as bathroom suites are representations only and may not look like the real items. Made with Made Snappy 360.