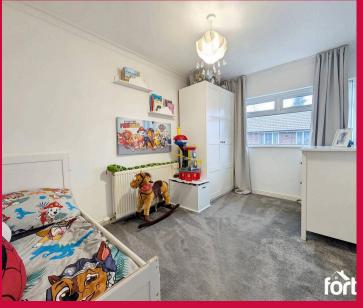

### **Bedroom Three**

A spacious single bedroom with a soft carpeted floor, creating a warm and comfortable atmosphere. The room includes a pendant light, multiple power sockets, and a double-glazed window that provides natural light and a pleasant view.