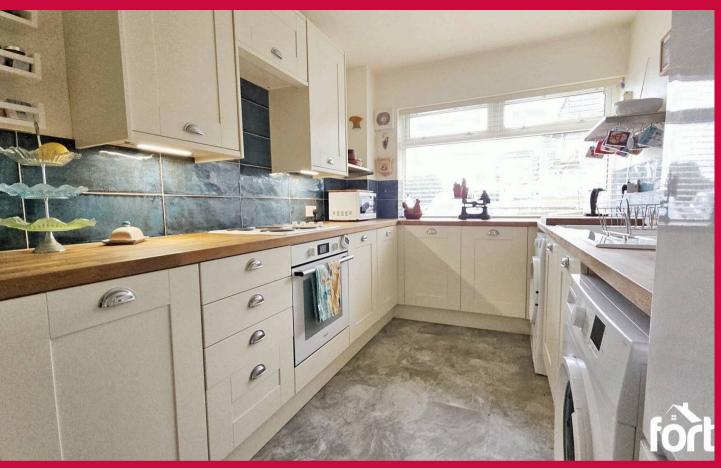

#### Kitchen

A beautifully appointed kitchen, fitted with a modern range of wall and base level cupboard and drawer units with work surfaces over, inset sink and drainer with mixer tap, tiled splash backs, space and plumbing for domestic appliances, electric oven and hob, double glazed window to the front, radiator.