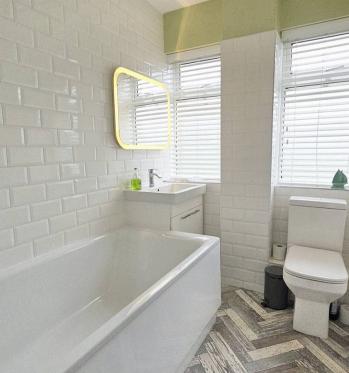

#### **Bathroom**

A beautifully appointed three piece suite comprising panel enclosed bath with mixer tap and shower above, tiled surround, low level WC, vanity unit with wash basin and storage cupboard beneath, chrome effect heated towel rail, wood effect flooring, part tiled walls, ceiling light point.