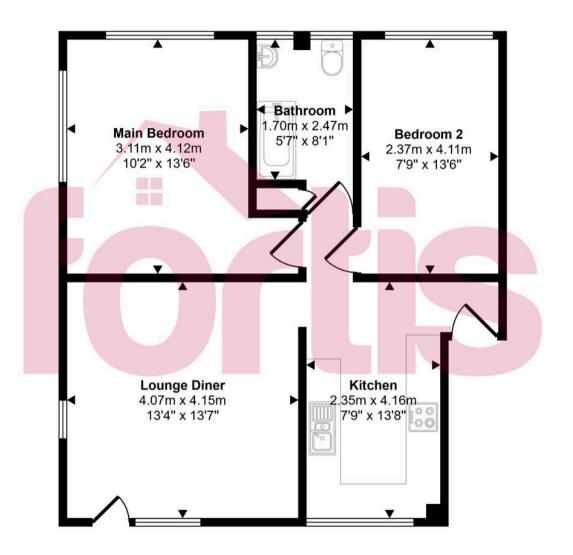

#### Kitchen

A beautifully appointed kitchen, fitted with a modern range of wall and base level cupboard and drawer units with work surfaces over, inset sink and drainer with mixer tap, tiled splash backs, space and plumbing for domestic appliances, electric oven and hob, double glazed window to the front, radiator.

## **Living Room**

Double gazed front aspect window, double glazed patio door to the front, ceiling light point, radiator, coved ceiling, tv ariel point.

### **Bedroom One**

Double glazed windows to the side and rear, radiator, laminate flooring, built in storage cupboard, built in cupboard housing boiler, laminate wood flooring.

### **Bedroom two**

Double glazed rear aspect window, ceiling light point, radiator.

#### **Bathroom**

A beautifully appointed three piece suite comprising panel enclosed bath with mixer tap and shower above, tiled surround, low level WC, vanity unit with wash basin and storage cupboard beneath, chrome effect heated towel rail, wood effect flooring, part tiled walls, ceiling light point.

# Approx Gross Internal Area 60 sq m / 647 sq ft

Floorplan

This floorplan is only for illustrative purposes and is not to scale. Measurements of rooms, doors, windows, and any items are approximate and no responsibility is taken for any error, omission or mis-statement. Icons of items such as bathroom suites are representations only and may not look like the real items. Made with Made Snappy 360.