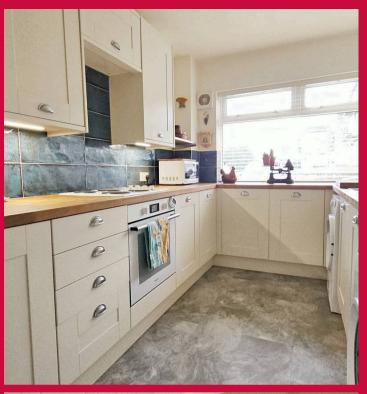

#### Kitchen

A beautifully appointed kitchen, fitted with a modern range of wall and base level cupboard and drawer units with work surfaces over, inset sink and drainer with mixer tap, tiled splash backs, space and plumbing for domestic appliances, electric oven and hob, double glazed window to the front, radiator.