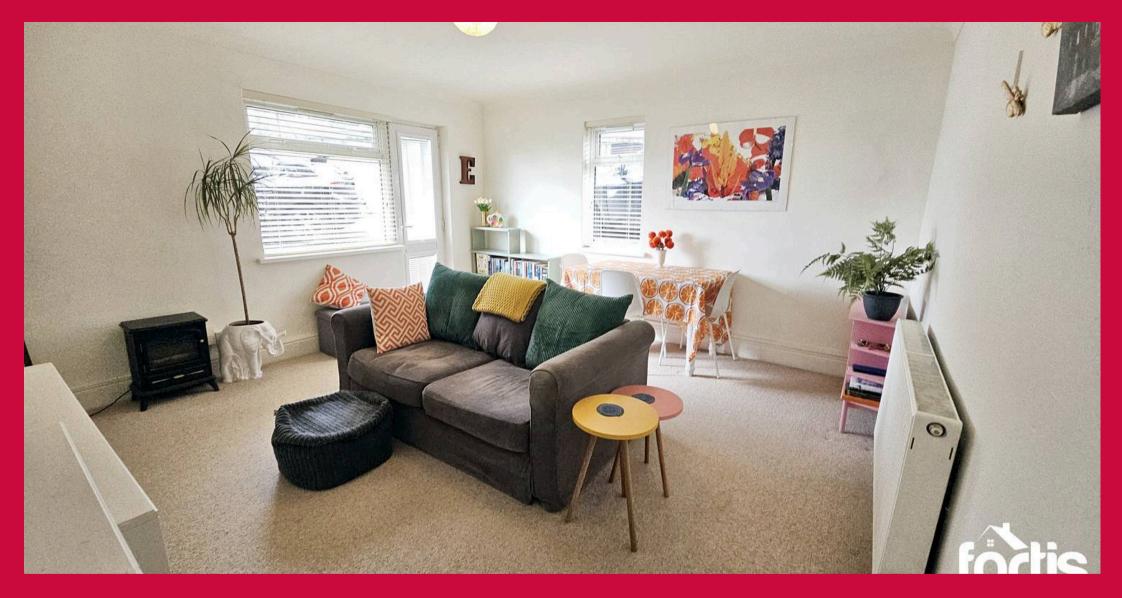

## **Living Room**

Double gazed front aspect window, double glazed patio door to the front, ceiling light point, radiator, coved ceiling, tv ariel point.