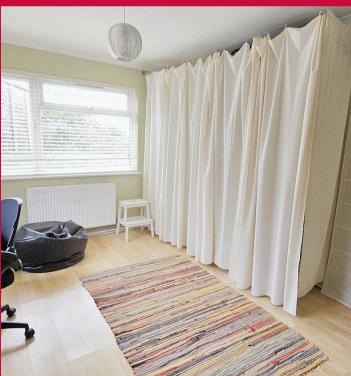

### **Bedroom One**

Double glazed windows to the side and rear, radiator, laminate flooring, built in storage cupboard, built in cupboard housing boiler, laminate wood flooring.

### **Bedroom two**

Double glazed rear aspect window, ceiling light point, radiator.