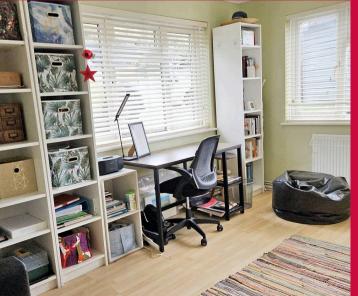

### **Bedroom One**

Double glazed windows to the side and rear, radiator, laminate flooring, built in storage cupboard, built in cupboard housing boiler, laminate wood flooring.

### **Bedroom two**

Double glazed rear aspect window, ceiling light point, radiator.