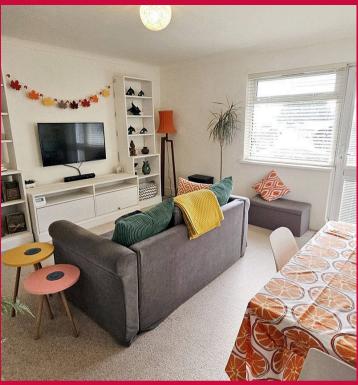

## **Living Room**

Double gazed front aspect window, double glazed patio door to the front, ceiling light point, radiator, coved ceiling, tv ariel point.