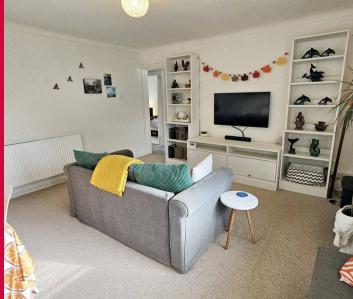

## **Living Room**

Double gazed front aspect window, double glazed patio door to the front, ceiling light point, radiator, coved ceiling, tv ariel point.