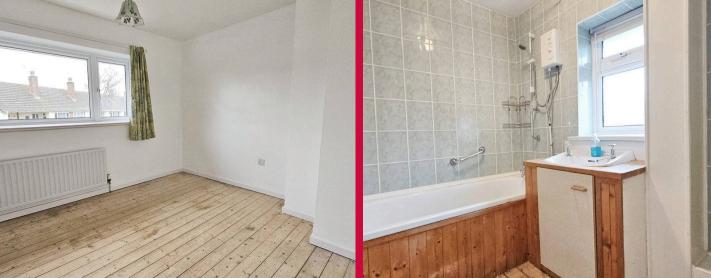

#### **Front reception**

Double glazed front aspect window, ceiling light point, radiator, feature fire place with gas fire.

#### Bathroom

A two piece white suite comprising panel enclosed bath with shower over, ceramic tiled walls, vanity unit with inset sink and drainer.