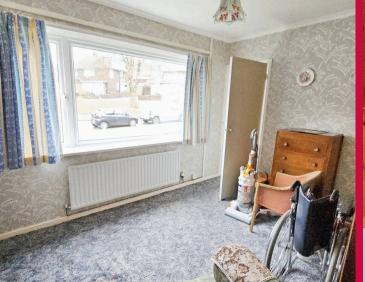

#### **Bedroom One**

Double glazed front aspect window, ceiling light point radiator, built in storage cupboards.

#### **Bedroom Two**

Double glazed rear aspect window, ceiling light point radiator.

### **Bedroom Three**

Double glazed front aspect window, ceiling light point radiator, built in storage cupboard.