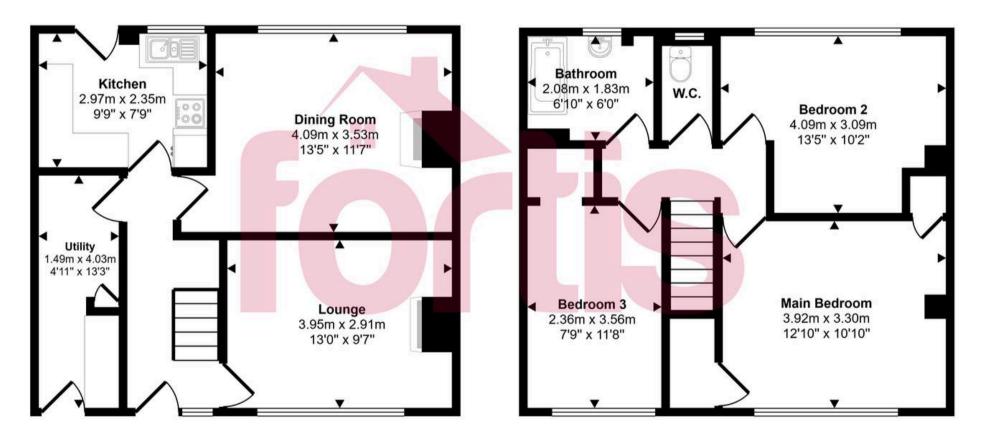

#### Approx Gross Internal Area 96 sq m / 1032 sq ft

Ground Floor Approx 48 sq m / 516 sq ft First Floor Approx 48 sq m / 516 sq ft

This floorplan is only for illustrative purposes and is not to scale. Measurements of rooms, doors, windows, and any items are approximate and no responsibility is taken for any error, omission or mis-statement. Icons of items such as bathroom suites are representations only and may not look like the real items. Made with Made Snappy 360.