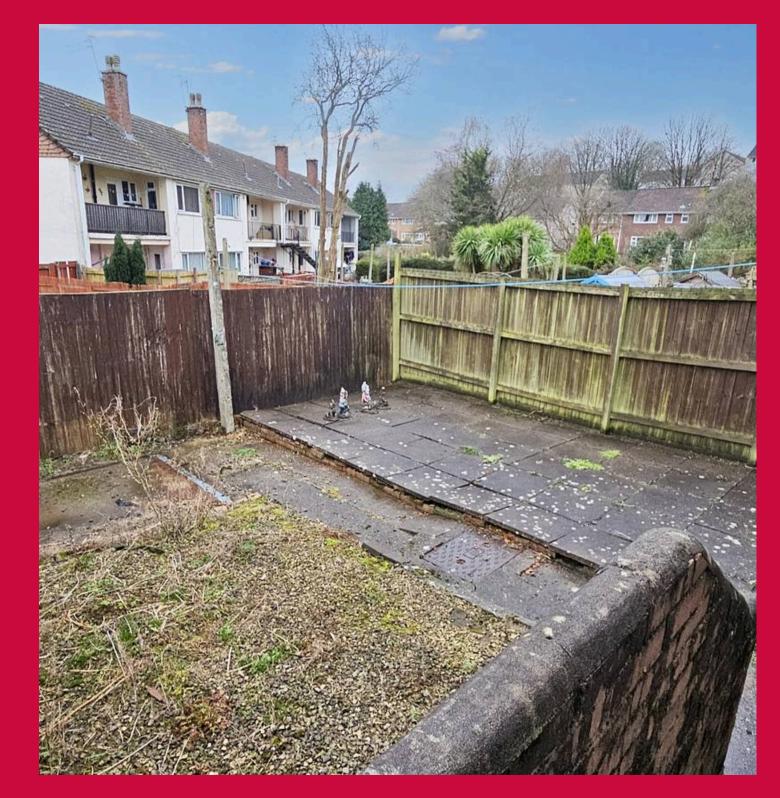

uite comprising panel enclosed bath with shower over, ceramic tiled walls, vanity unit with inset sink and drainer.

#### **Guest WC**

Low level WC, part tiled walls, double glazed rear aspect obscured window

#### Approx Gross Internal Area 96 sq m / 1032 sq ft



Ground Floor Approx 48 sq m / 516 sq ft First Floor Approx 48 sq m / 516 sq ft

This floorplan is only for illustrative purposes and is not to scale. Measurements of rooms, doors, windows, and any items are approximate and no responsibility is taken for any error, omission or mis-statement. Icons of items such as bathroom suites are representations only and may not look like the real items. Made with Made Snappy 360.

## GARDEN

A compact. low maintenance rear garden.

## OFF STREET

1 Parking Space

Parking area to the front