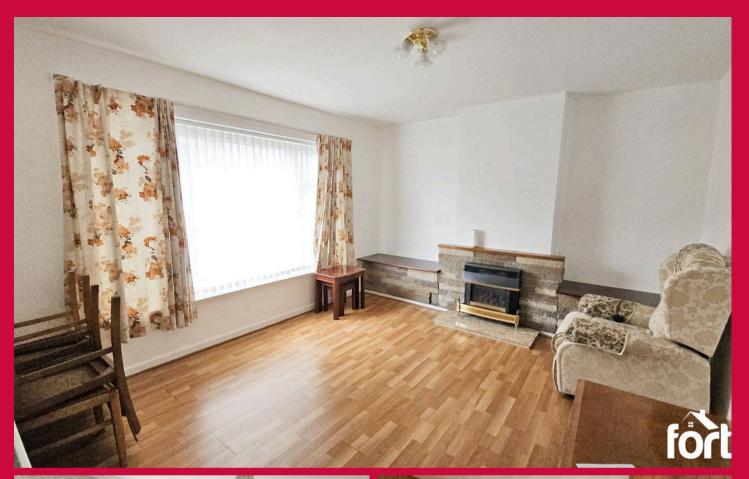

#### **Front reception**

Double glazed front aspect window, ceiling light point, radiator, feature fire place with gas fire.

### **Reception 2**

Double glazed rear aspect window, ceiling light point, radiator, laminate wood flooring, feature fire place.