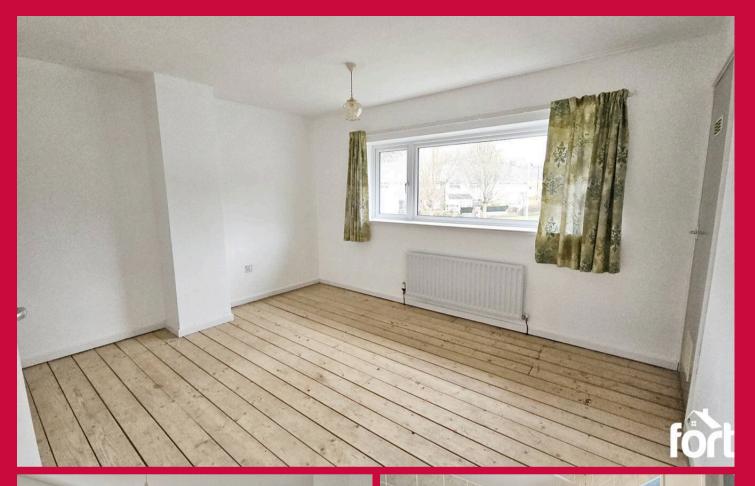

#### **Bedroom One**

Double glazed front aspect window, ceiling light point radiator, built in storage cupboards.

#### **Bedroom Two**

Double glazed rear aspect window, ceiling light point radiator.

### **Bedroom Three**

Double glazed front aspect window, ceiling light point radiator, built in storage cupboard.