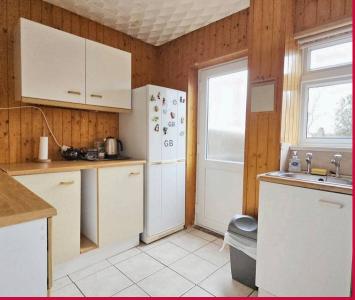

#### Kitchen

Fitted with a matching range of wall and base level cupboard and drawer units with work surfaces over, sink and drainer with mixer tap, space for domestic appliances, tiled flooring, double glazed rear aspect window, door to garden.