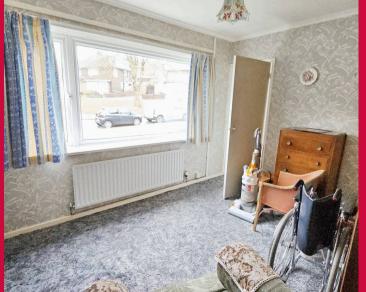

#### **Bedroom One**

Double glazed front aspect window, ceiling light point radiator, built in storage cupboards.

#### **Bedroom Two**

Double glazed rear aspect window, ceiling light point radiator.

### **Bedroom Three**

Double glazed front aspect window, ceiling light point radiator, built in storage cupboard.