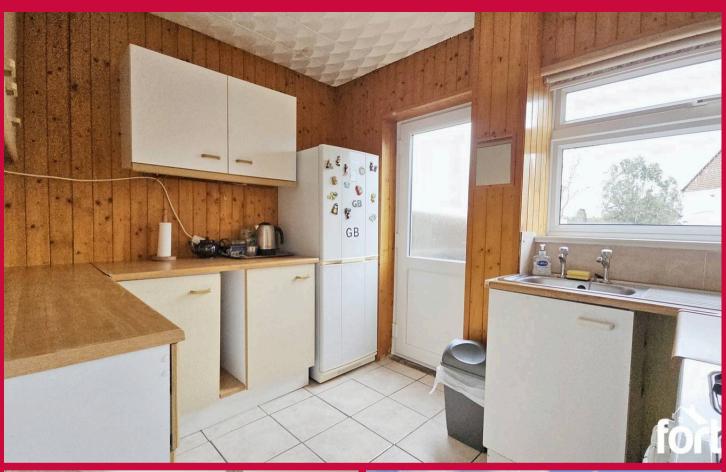

#### Kitchen

Fitted with a matching range of wall and base level cupboard and drawer units with work surfaces over, sink and drainer with mixer tap, space for domestic appliances, tiled flooring, double glazed rear aspect window, door to garden.