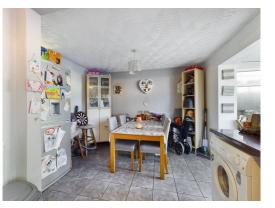

Kitchen/diner

Range of wooden wall and base units with work surfaces over, stainless steel sink drainer with hot and cold mixer tap, integral cooker with x4 hob, extractor fan over, space for white goods, double glazed UPVC window to rear

Conservatory Glass UPVC double glazed extension on rear of the kitchen, UPVC side external door

First Floor Landing Loft hatch, doors leading to:

Bedroom One Double glazed UPVC window to fore, radiator, fan light ceiling point