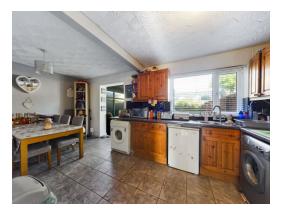

Kitchen/diner

Range of wooden wall and base units with work surfaces over, stainless steel sink drainer with hot and cold mixer tap, integral cooker with x4 hob, extractor fan over, space for white goods, double glazed UPVC window to rear