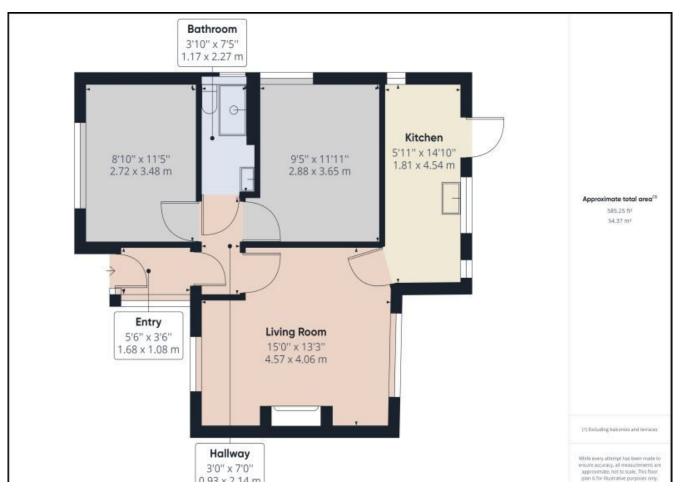

# Porch

Of UPVC, double glazed construction accessed via UPVC double glazed door, ceramic tiled floor, UPVC double glazed door leading to:

## Entrance Hall

Small entrance hall, ceiling light point, doors to:

# Living room

A good sized living room with double glazed windows to the front and rear, feature fire place with wooden mantle and surround, Granite effect heath, ceiling light point, coved ceiling, double panelled radiator, door to:

## Kitchen

A good sized kitchen, fitted with a matching range of wall and base level cupboard and drawer units with work surfaces over, inset sink and drainer with mixer tap, double glazed windows to the side and rear, double glazed door to the garden. space and plumbing for domestic appliances, ceramic tiled flooring, coved ceiling, ceiling light point.

## Bedroom one

A good sized double bedroom with double glazed front aspect window, ceiling light point, radiator, laminate wood flooring.

#### Bedroom two

A good sized double bedroom with double glazed side aspect window, ceiling light point, radiator, Parquet flooring.

Shower / wet room

Mostly tiled walls, low level WC, wash hand basin, wall mounted shower, loft access point, vinyl flooring, ceiling light point.

# Front garden

Low maintenance front garden being paved to provide parking and part laid to shingle, gated side access.

## Rear garden

A good sized rear garden being mainly laid to lawn with small patio are adjoining the house.

A two bedroom semi detached bungalow, in need of refurbishment and located less than half a mile away from Rhiwbina village with is local shops and amenities.