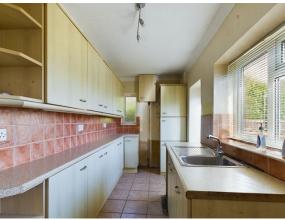

## Kitchen

A good sized kitchen, fitted with a matching range of wall and base level cupboard and drawer units with work surfaces over, inset sink and drainer with mixer tap, double glazed windows to the side and rear, double glazed door to the garden. space and plumbing for domestic appliances, ceramic tiled flooring, coved ceiling, ceiling light point.