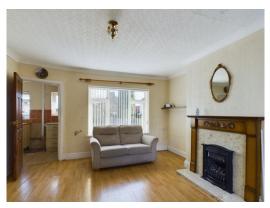

# Living room

A good sized living room with double glazed windows to the front and rear, feature fire place with wooden mantle and surround, Granite effect heath, ceiling light point, coved ceiling, double panelled radiator, door to: