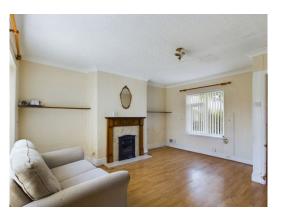

# Living room

A good sized living room with double glazed windows to the front and rear, feature fire place with wooden mantle and surround, Granite effect heath, ceiling light point, coved ceiling, double panelled radiator, door to: