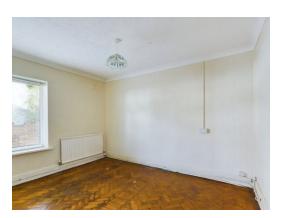

#### Bedroom two

A good sized double bedroom with double glazed side aspect window, ceiling light point, radiator, Parquet flooring.

Shower / wet room

Mostly tiled walls, low level WC, wash hand basin, wall mounted shower, loft access point, vinyl flooring, ceiling light point.