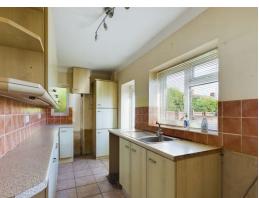

## Kitchen

A good sized kitchen, fitted with a matching range of wall and base level cupboard and drawer units with work surfaces over, inset sink and drainer with mixer tap, double glazed windows to the side and rear, double glazed door to the garden. space and plumbing for domestic appliances, ceramic tiled flooring, coved ceiling, ceiling light point.