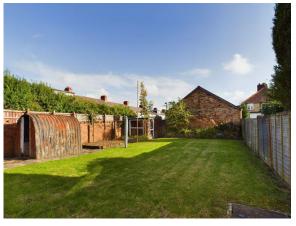

## Rear garden

A good sized rear garden being mainly laid to lawn with small patio are adjoining the house.

A two bedroom semi detached bungalow, in need of refurbishment and located less than half a mile away from Rhiwbina village with is local shops and amenities.

There is a good sized garden to the rear and off road parking to the front.