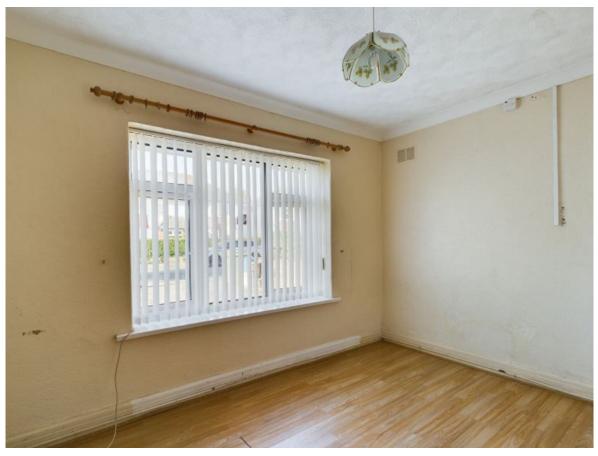

## Bedroom one

A good sized double bedroom with double glazed front aspect window, ceiling light point, radiator, laminate wood flooring.

#### Bedroom two

A good sized double bedroom with double glazed side aspect window, ceiling light point, radiator, Parquet flooring.

Shower / wet room

Mostly tiled walls, low level WC, wash hand basin, wall mounted shower, loft access point, vinyl flooring, ceiling light point.