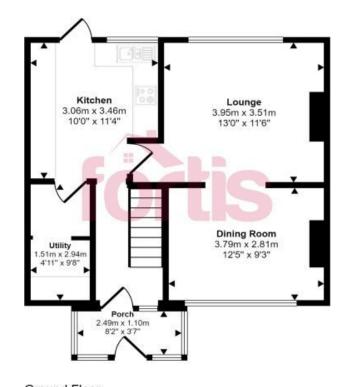

#### **Entrance Porch**

Accessed via UPVC double glazed door, windows to front and both sides, ceiling light point, tiled flooring, door to:

#### Entrance Hall

Accessed by a second double glazed door with stairs to the first floor landing, ceiling light point, Radiator.

### Kitchen

A well appointed kitchen fitted with a modern range of wall and base level cupboard and drawer units with work surfaces over with matching back splash, inset stainless steel sink and drainer with mixer tap, tiled splash back, integrated electric oven and hob, with cooker hood above, double glazed window and double glazed door to the rear, door to utility

# Utility

A useful room with space and plumbing for domestic appliances, wall mounted boiler, ceiling light point.

## Living Room

A good sized lounge with double glazed French Style double doors to the rear, Feature gas fire place, Dado rail, coved ceiling, ceiling light point, radiator, arch to Dining room.

# Dining Room

Double glazed front aspect window, ceiling light point, coved ceiling, dado rail, radiator.

This floorplan is only for illustrative purposes and is not to scale. Measurements of rooms, doors, windows, and any items are approximate

Ground Floor Approx 50 sq m / 540 sq ft

Denotes head height below 1.5m