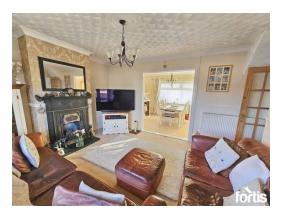

## Living Room

A good sized lounge with double glazed French Style double doors to the rear, Feature gas fire place, Dado rail, coved ceiling, ceiling light point, radiator, arch to Dining room.

# Dining Room

Double glazed front aspect window, ceiling light point, coved ceiling, dado rail, radiator.