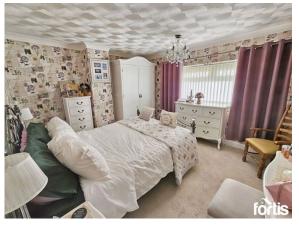

#### Bedroom 1

A good sized double bedroom with double glazed front aspect window, ceiling light point, radiator, built in cupboard, coved ceiling.

#### Bedroom 2

A good sized double bedroom with double glazed rear aspect window, ceiling light point, radiator, coved ceiling.

## Bedroom 3

A third good sized bedroom with double glazed front aspect window, ceiling light point, radiator, built in storage cupboard, coved ceiling.