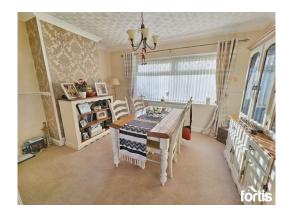

# Dining Room

Double glazed front aspect window, ceiling light point, coved ceiling, dado rail, radiator.