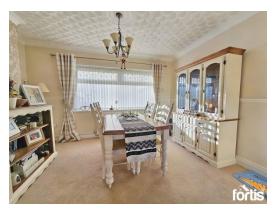

# Dining Room

Double glazed front aspect window, ceiling light point, coved ceiling, dado rail, radiator.