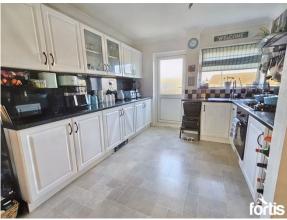

### Kitchen

A well appointed kitchen fitted with a modern range of wall and base level cupboard and drawer units with work surfaces over with matching back splash, inset stainless steel sink and drainer with mixer tap, tiled splash back, integrated electric oven and hob, with cooker hood above, double glazed window and double glazed door to the rear, door to utility