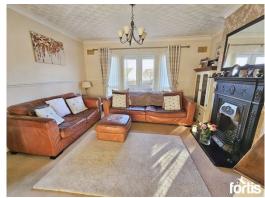

## Living Room

A good sized lounge with double glazed French Style double doors to the rear, Feature gas fire place, Dado rail, coved ceiling, ceiling light point, radiator, arch to Dining room.