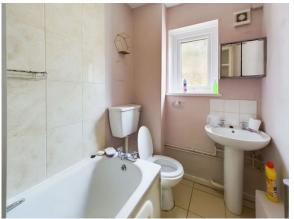

### Bathroom

A modern, three piece white suite comprising panel enclosed bath with shower above and tiled surround and

glass shower screen, low level WC, pedestal wash basin with tiled splash back, double glazed obscured window, tiled flooring, chrome effect heated towel rail.