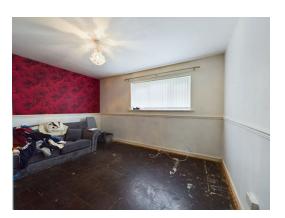

#### Bedroom one

A good sized double bedroom with double glazed front aspect window, ceiling light point, radiator, dado rail.

#### Bedroom two

A good sized single bedroom with double glazed rear aspect window, ceiling light point, radiator, built in storage cupboard, dado rail.