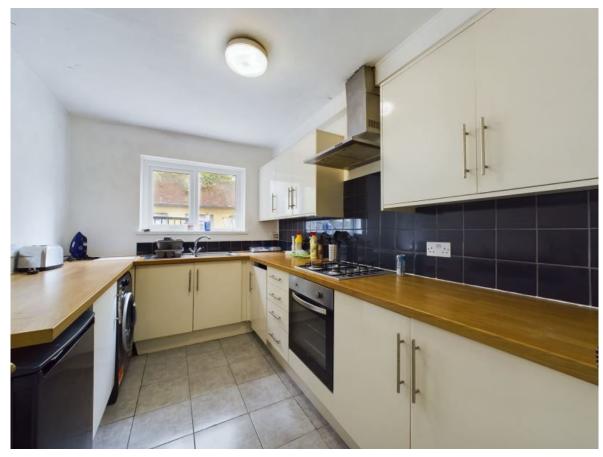

#### Kitchen

Fitted with a modern range of wall and base level cupboard and drawer units with work surfaces over, tiled splashbacks, inset sink and drainer with mixer tap, double glazed rear aspect window, integrated electric oven and four ring gas hob, extractor above, space and plumbing for domestic appliances, ceramic tiled flooring, radiator.