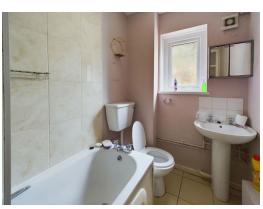

### Bathroom

A modern, three piece white suite comprising panel enclosed bath with shower above and tiled surround and

glass shower screen, low level WC, pedestal wash basin with tiled splash back, double glazed obscured window, tiled flooring, chrome effect heated towel rail.