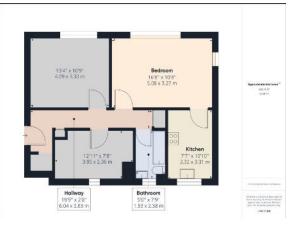

The accommodation comprises communal entrance, entrance hall, lounger, kitchen, two good sized bedrooms and modern bathroom. The property does require a little TLC however, it would make an ideal first time or investment buy. Call to book your viewing today.