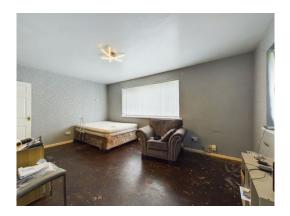

#### Bedroom one

A good sized double bedroom with double glazed front aspect window, ceiling light point, radiator, dado rail.

#### Bedroom two

A good sized single bedroom with double glazed rear aspect window, ceiling light point, radiator, built in storage cupboard, dado rail.