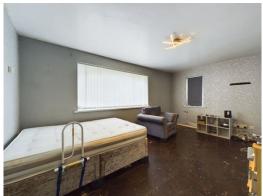

#### Bedroom one

A good sized double bedroom with double glazed front aspect window, ceiling light point, radiator, dado rail.

#### Bedroom two

A good sized single bedroom with double glazed rear aspect window, ceiling light point, radiator, built in storage cupboard, dado rail.