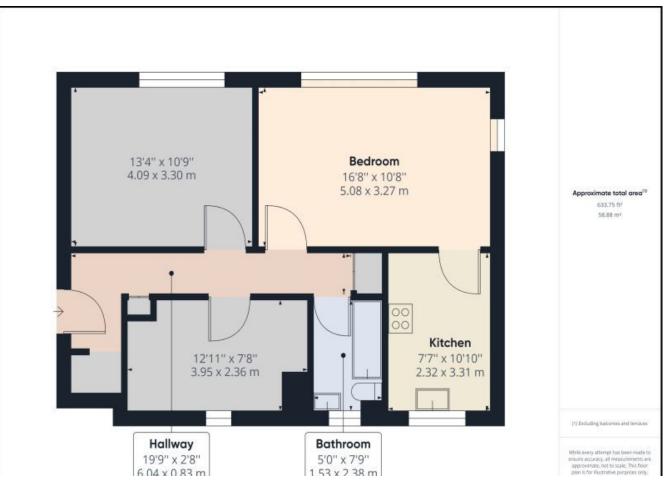

#### Hallway

Accessed via front door, built in storage cupboards, ceiling light point, radiator, doors to:

### Lounge

A good sized lounge with double glazed windows to the front and side, ceiling light point, radiator, door to kitchen.

#### Kitchen

Fitted with a modern range of wall and base level cupboard and drawer units with work surfaces over, tiled splashbacks, inset sink and drainer with mixer tap, double glazed rear aspect window, integrated electric oven and four ring gas hob, extractor above, space and plumbing for domestic appliances, ceramic tiled flooring, radiator.

#### Bedroom one

A good sized double bedroom with double glazed front aspect window, ceiling light point, radiator, dado rail.

#### Bedroom two

A good sized single bedroom with double glazed rear aspect window, ceiling light point, radiator, built in storage cupboard, dado rail.

### Bathroom

A modern, three piece white suite comprising panel enclosed bath with shower above and tiled surround and

glass shower screen, low level WC, pedestal wash basin with tiled splash back, double glazed obscured window, tiled flooring, chrome effect heated towel rail.