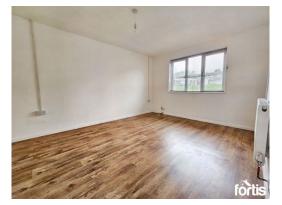

# Living room

Double glazed front aspect window, ceiling light point, radiator, laminate wood flooring.

#### Dining room

Double glazed rear aspect window, ceiling light point, radiator, laminate wood flooring,