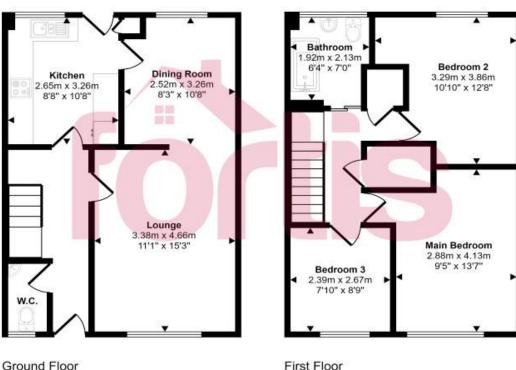

#### Entrance hall

Accessed via UPVC front door, laminate wood flooring, ceiling light point, radiator, stairs to the first floor, doors to:

## Guest WC

Low level WC, corner wash hand basin with tiled splash back, ceiling light point, double glazed obscured window.

# Living room

Double glazed front aspect window, ceiling light point, radiator, laminate wood flooring.

#### Dining room

Double glazed rear aspect window, ceiling light point, radiator, laminate wood flooring,

#### Kitchen

A well appointed kitchen, fitted with a modern range of wall and base level cupboard and drawer units with work surfaces over, inset stainless steel sink and drainer with mixer tap, tiled splash backs, eye level oven and grill, four ring gas hob with cooker hood above, space and plumbing for domestic appliances, double glazed window to the rear, double glazed door giving access to the garden.

#### Bedroom one

UPVC double glazed front aspect window, ceiling light point, radiator.

Bedroom Two

UPVC double glazed rear aspect window, ceiling light point, radiator.

### Bedroom Three

UPVC double glazed front aspect window, ceiling light point, radiator.

#### Bathroom

A well appointed bathroom, fitted with a modern three piece suite comprising, low level WC, pedestal wash basin, panel enclosed bath with mixer tap and shower attachment, part tiled walls, double glazed obscured window, tiled floor, ceiling light point, radiator.

Approx Gross Internal Area

87 sq m / 938 sq ft

Ground Floor Approx 43 sq m / 467 sq ft First Floor Approx 44 sq m / 471 sq ft

This floorplan is only for illustrative purposes and is not to scale. Measurements of rooms, doors, windows, and any items are approximate