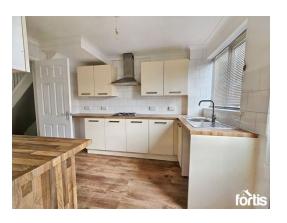

#### Kitchen

A well appointed kitchen, fitted with a modern range of wall and base level cupboard and drawer units with work surfaces over, inset stainless steel sink and drainer with mixer tap, tiled splash backs, eye level oven and grill, four ring gas hob with cooker hood above, space and plumbing for domestic appliances, double glazed window to the rear, double glazed door giving access to the garden.