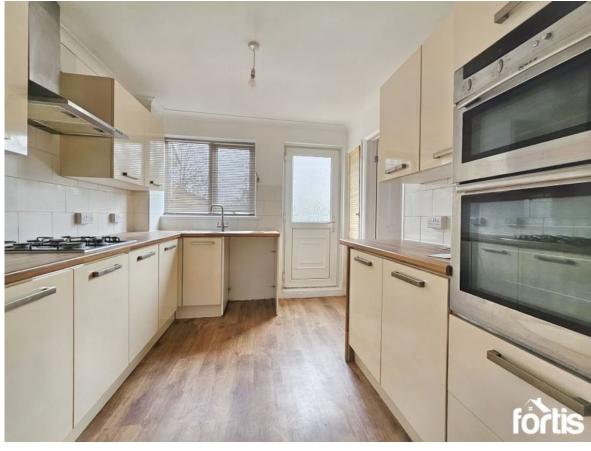

#### Kitchen

A well appointed kitchen, fitted with a modern range of wall and base level cupboard and drawer units with work surfaces over, inset stainless steel sink and drainer with mixer tap, tiled splash backs, eye level oven and grill, four ring gas hob with cooker hood above, space and plumbing for domestic appliances, double glazed window to the rear, double glazed door giving access to the garden.