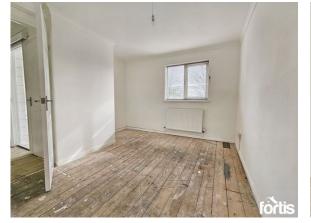

#### Bedroom one

UPVC double glazed front aspect window, ceiling light point, radiator.

Bedroom Two

UPVC double glazed rear aspect window, ceiling light point, radiator.