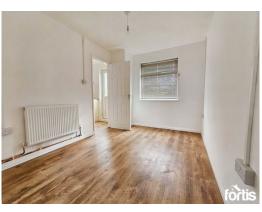

#### Entrance hall

Accessed via UPVC front door, laminate wood flooring, ceiling light point, radiator, stairs to the first floor, doors to:

#### Bedroom one

UPVC double glazed front aspect window, ceiling light point, radiator.

Bedroom Two

UPVC double glazed rear aspect window, ceiling light point, radiator.

### Bedroom Three

UPVC double glazed front aspect window, ceiling light point, radiator.