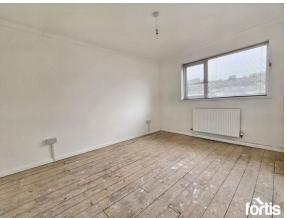

#### Bedroom one

UPVC double glazed front aspect window, ceiling light point, radiator.

Bedroom Two

UPVC double glazed rear aspect window, ceiling light point, radiator.

### Bedroom Three

UPVC double glazed front aspect window, ceiling light point, radiator.