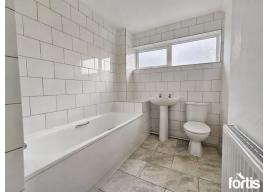

#### Bathroom

A well appointed bathroom, fitted with a modern three piece suite comprising, low level WC, pedestal wash basin, panel enclosed bath with mixer tap and shower attachment, part tiled walls, double glazed obscured window, tiled floor, ceiling light point, radiator.