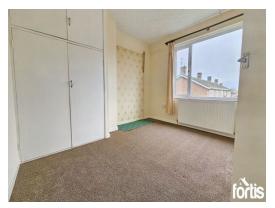

#### Bedroom 2

Over looking the front elevation with a large UPVC window, this carpeted bedroom has inbuilt storage, a radiator and a ceiling light point.