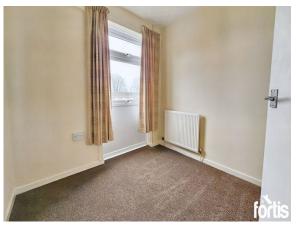

## Bedroom 3

Carpeted bedroom, offering a radiator, window, ceiling light point and power point. Window overlooks the rear elevation of the property.