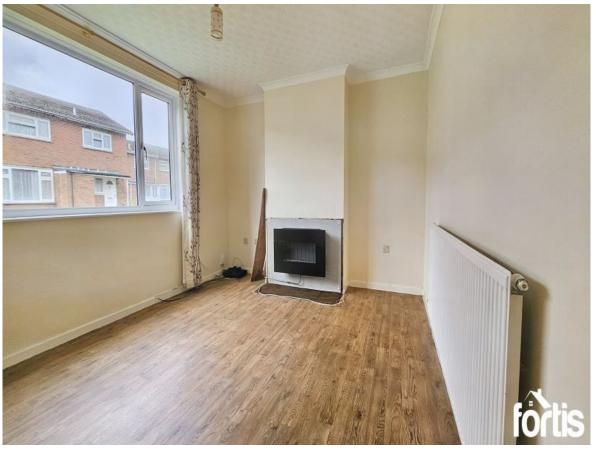

# Lounge

The lounge features a large window on the front elevation of the property and offers a fireplace, a radiator, ceiling light point and power point access. Door leads to the hallway.