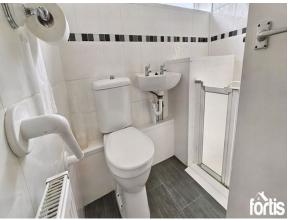

# Shower Room

Tiled shower room offers walk in shower, toilet and basin. Light provided through textured glass UPVC window and ceiling light point. Also has a radiator.