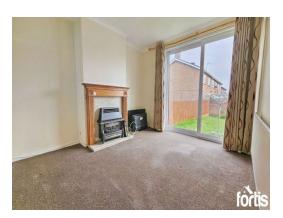

# Dining Room

The carpeted dining room features a large glass sliding door providing views of and access to the garden. The room also benefits from a fireplace, complete with hearth and mantle in addition to a radiator and ceiling light point. The internal door leads to the hallway.