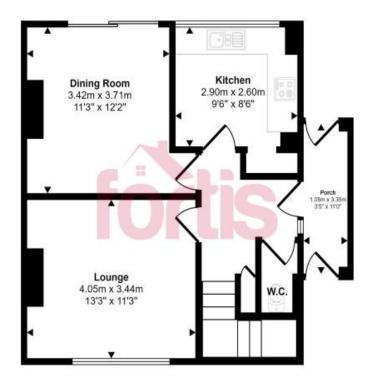

This property is an ideal starter home boasting 3 bedrooms and a large rear garden; a bright house with lots of potential in the heart of Fairwater.

Ground Floor Approx 52 sq m / 563 sq ft

This floorplan is only for illustrative purposes and is not to scale. Measurements of rooms, doors, windows, and any items are approximate