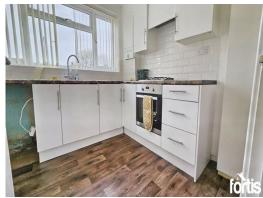

## Kitchen

The partially tiled kitchen offers upper and lower cabinetry and a window overlooking the garden above a counter top sink with drainage board. The kitchen also houses the boiler, features an integrated oven/hob and has a ceiling light point. Door leads to the hallway.