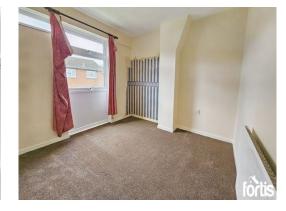

#### Main Bedroom

The carpeted main bedroom features a large UPVC window overlooking the garden, in built storage, a radiator, ceiling light point and power point.

#### Bedroom 2

Over looking the front elevation with a large UPVC window, this carpeted bedroom has inbuilt storage, a radiator and a ceiling light point.

## Bedroom 3

Carpeted bedroom, offering a radiator, window, ceiling light point and power point. Window overlooks the rear elevation of the property.