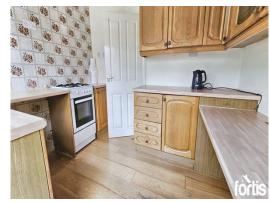

### Kitchen

The kitchen offers upper and lower cabinetry and ample counter space with power point access. It also features an over-mounted stainless steel sink with draining board. The room is bright, benefiting from a window above the sink in addition to a UPVC/textured glass door to the garden. The kitchen also houses the boiler, a radiator and has space for a hob/oven. Interior door leads to the hallway.