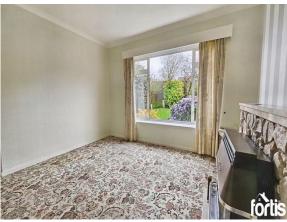

## Lounge 2

This carpeted lounge has a large window overlooking the garden. It also featured a fireplace, mantle and hearth in addition to a radiator and ceiling light point. Door leads to the hallway.