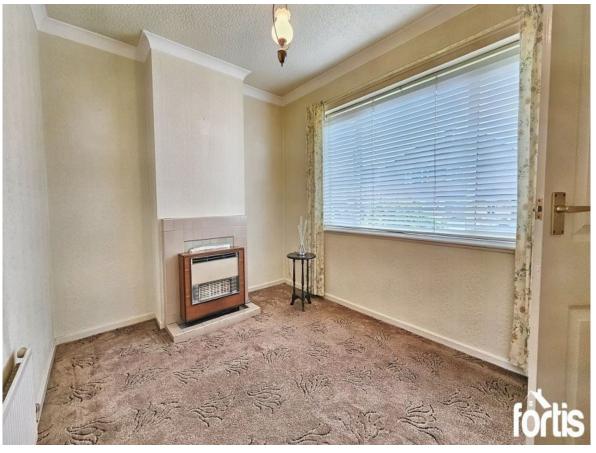

## Lounge 2

This carpeted lounge has a large window overlooking the garden. It also featured a fireplace, mantle and hearth in addition to a radiator and ceiling light point. Door leads to the hallway.