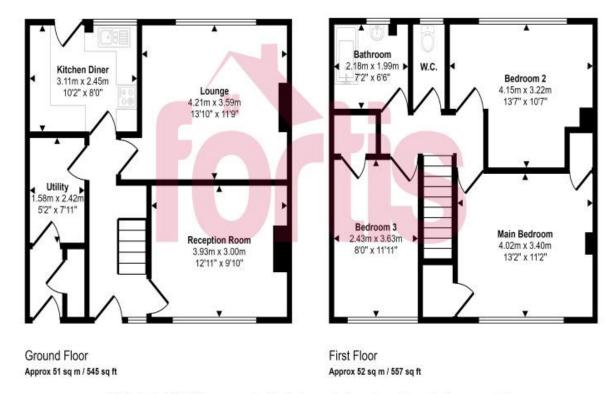

### Approx Gross Internal Area 102 sq m / 1102 sq ft

This floorplan is only for illustrative purposes and is not to scale. Measurements of rooms, doors, windows, and any items are approximate