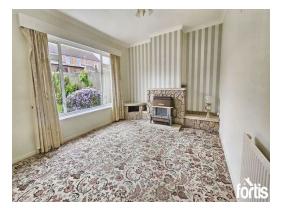

## Lounge 1

This carpeted lounge offers a large window overlooking the front elevation. It also benefits from a fireplace with tiled mantle/hearth as well as a ceiling light point and radiator. Door leads to the hallway.