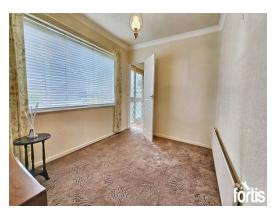

## Hallway

The bright carpeted hallway features a UPCV front door with textured glass and lattice detailing in addition to a floor to ceiling window beside it. Stairs lead to the landing whilst the hallway offers access to both lounges, the utility room and the kitchen. It also benefits from a radiator