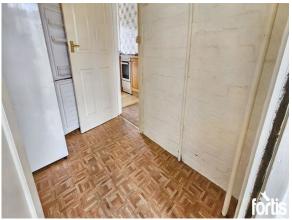

## Hallway

The bright carpeted hallway features a UPCV front door with textured glass and lattice detailing in addition to a floor to ceiling window beside it. Stairs lead to the landing whilst the hallway offers access to both lounges, the utility room and the kitchen. It also benefits from a radiator