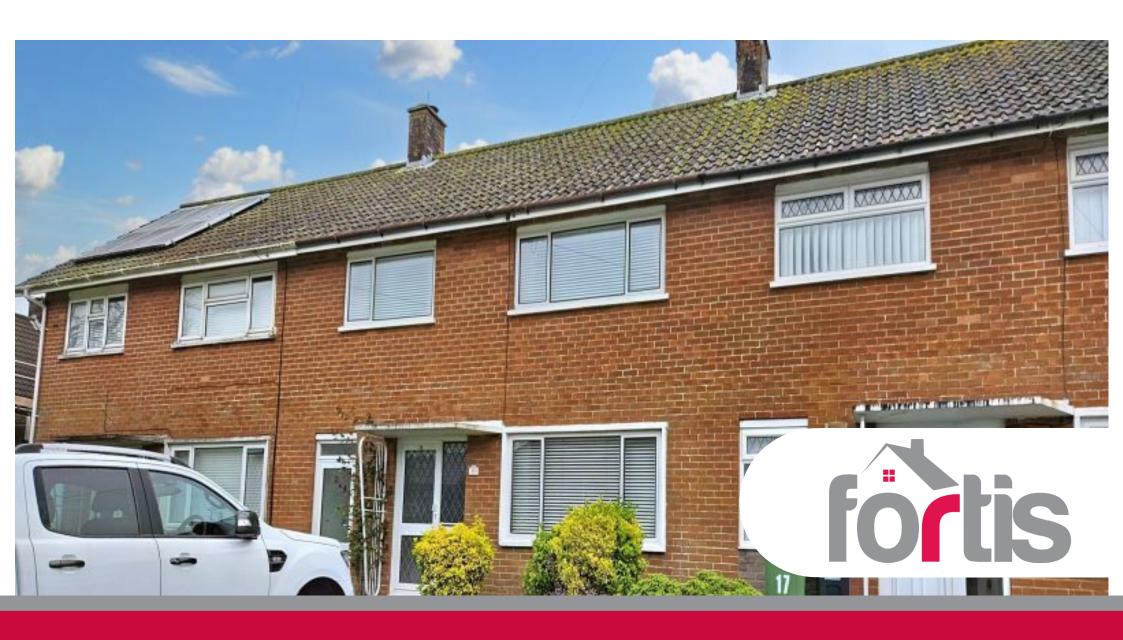

15 Beech Road, CF5 3TX

Virtual Tour: https://bit.ly/

£230000.00



## Hallway

The bright carpeted hallway features a UPCV front door with textured glass and lattice detailing in addition to a floor to ceiling window beside it. Stairs lead to the landing whilst the hallway offers access to both lounges, the utility room and the kitchen. It also benefits from a radiator

## Lounge 1

This carpeted lounge offers a large window overlooking the front elevation. It also benefits from a fireplace with tiled mantle/hearth as well as a ceiling light point and radiator. Door leads to the hallway.

## Lounge 2

This carpeted lounge has a large window overlooking the garden. It also featured a fireplace, mantle and hearth in addition to a radiator and ceiling light point. Door leads to the hallwa