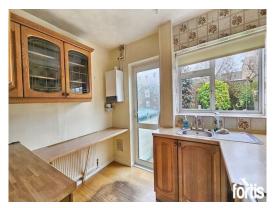

### Kitchen

The kitchen offers upper and lower cabinetry and ample counter space with power point access. It also features an over-mounted stainless steel sink with draining board. The room is bright, benefiting from a window above the sink in addition to a UPVC/textured glass door to the garden. The kitchen also houses the boiler, a radiator and has space for a hob/oven. Interior door leads to the hallway.