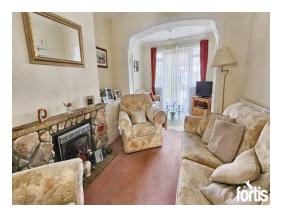

#### Dining room

The dining room features a fireplace, complete with hearth and mantle. Power point access available with ceiling pendant light point. Internal door leads to the main bedroom at the front of the property. There is an archway leading to an adjoining lounge area.

#### Lounge

Accessed via the dining room, the lounge features a windows and Glass UPVC door leads to the garden. There is a ceiling light point and power point access available.