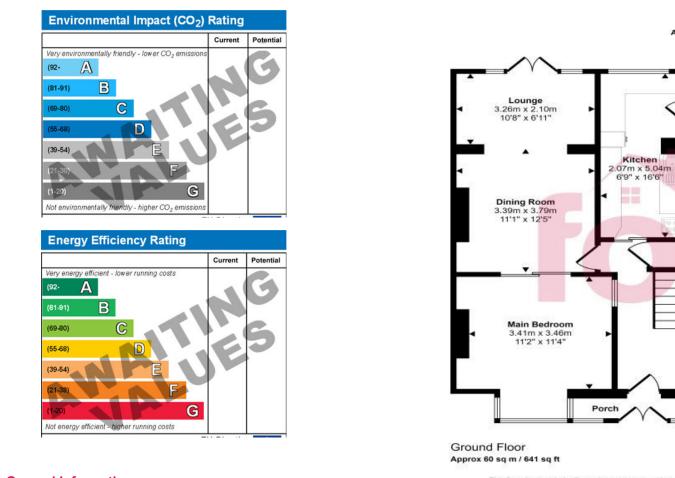

#### Dining room

The dining room features a fireplace, complete with hearth and mantle. Power point access available with ceiling pendant light point. Internal door leads to the main bedroom at the front of the property. There is an archway leading to an adjoining lounge area.

#### Lounge

Accessed via the dining room, the lounge features a windows and Glass UPVC door leads to the garden. There is a ceiling light point and power point access available.

#### Kitchen

The galley style kitchen provides upper and lower cabinetry as well as space for a washing machine, fridge and oven. There is a large window, with a stainless steel sink beneath it as well as a window on the rear elevation. The kitchen features tiled floors throughout as well as partial tiling at counter level, in addition to counter top power point access. The kitchen houses also the boiler. Doors lead to the hallway and the rear of the property.

### Main Bedroom

The main bedroom, situated on the ground floor, is accessed through the dining room. It features a radiator, fireplace with mantle and hearth as well as a pendant ceiling light point. There is also a window to the front elevation.

Approx Gross Internal Area

99 sq m / 1068 sq ft

W.C