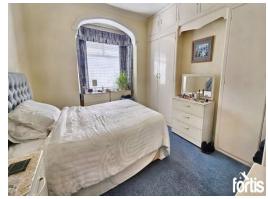

#### Bedroom 2

This bedroom features in built wardrobes, a large window and a ceiling light point. Door leads to hallway.

# Bedroom 3

Bedroom 3 features in built wardrobes, a large window and a ceiling light point. Door leads to landing.