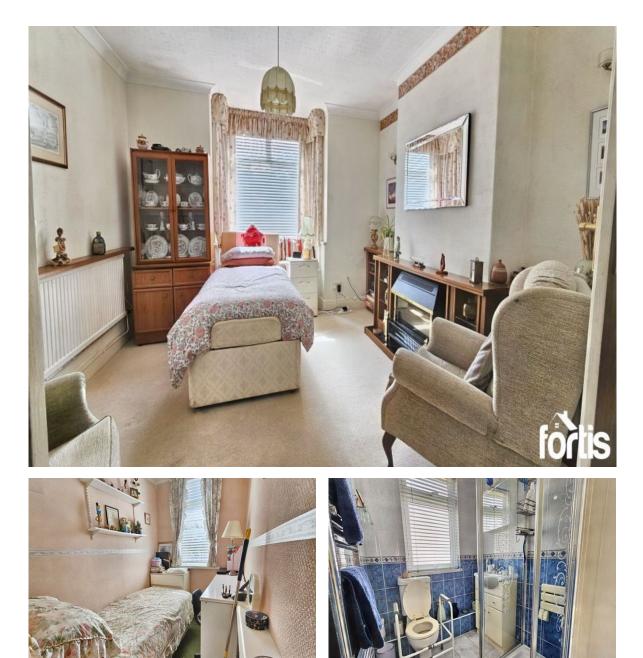

### Main Bedroom

The main bedroom, situated on the ground floor, is accessed through the dining room. It features a radiator, fireplace with mantle and hearth as well as a pendant ceiling light point. There is also a window to the front elevation.

## Shower Room

Tiled shower room features a shower, toilet, vanity sink, towel rail and a UPVC window. Door leads to landing.

Garden

A well presented and extended three bedroom semi detached family home with off road parking.