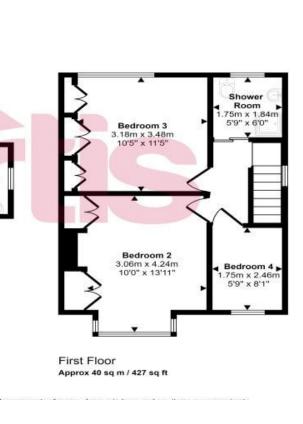

# Landing

The landing provides access to the attic as well as doors leading to the shower room and bedrooms 2, 3 and 4. There is also a ceiling light point and a window.

#### Bedroom 2

This bedroom features in built wardrobes, a large window and a ceiling light point. Door leads to hallway.

# Bedroom 3

Bedroom 3 features in built wardrobes, a large window and a ceiling light point. Door leads to landing.

#### Bedroom 4

Bedroom features UPVC window on the front elevation and space for a single bed, there is also a ceiling light point. Door leads to landing.

## Shower Room

Tiled shower room features a shower, toilet, vanity sink, towel rail and a UPVC window. Door leads to landing.

Garden

A well presented and extended three bedroom semi detached family home with off road parking.