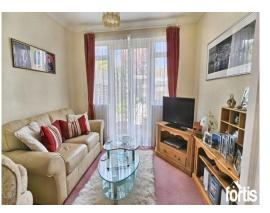

#### Lounge

Accessed via the dining room, the lounge features a windows and Glass UPVC door leads to the garden. There is a ceiling light point and power point access available.