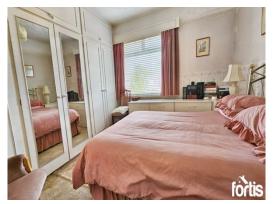

### Main Bedroom

The main bedroom, situated on the ground floor, is accessed through the dining room. It features a radiator, fireplace with mantle and hearth as well as a pendant ceiling light point. There is also a window to the front elevation.