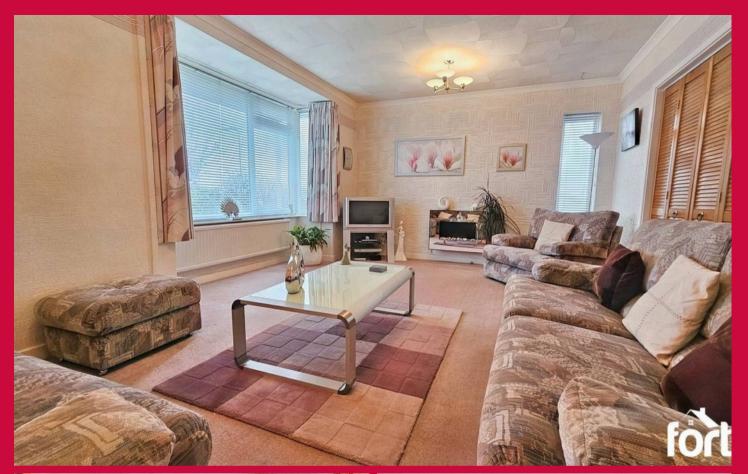

## Lounge

Spacious carpeted lounge boasts a large window overlooking the front garden and an additional window to the side of the property. There is a wall mounted fireplace feature, a radiator, a ceiling light point and power points. This room features double doors that lead to the dining room, making it a versatile space, and a door to the hallway.