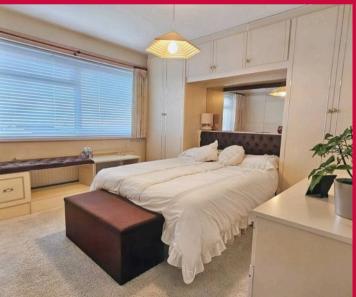

## **Bedroom One**

Large main bedroom features an in-built mirrored wardrobe, two pendant ceiling light points and a radiator. The large window sits on the front elevation of the property. Door leads to the landing and there is an archway in the room leads to en suite. Power point available.