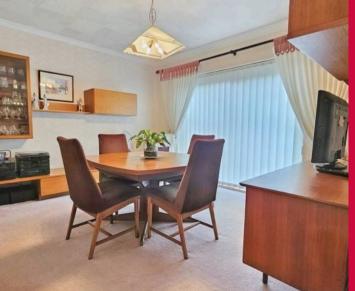

# **Dining Room**

Bright dining room features a large window, a ceiling light point and a radiator. Doors lead to the hallway and the lounge.