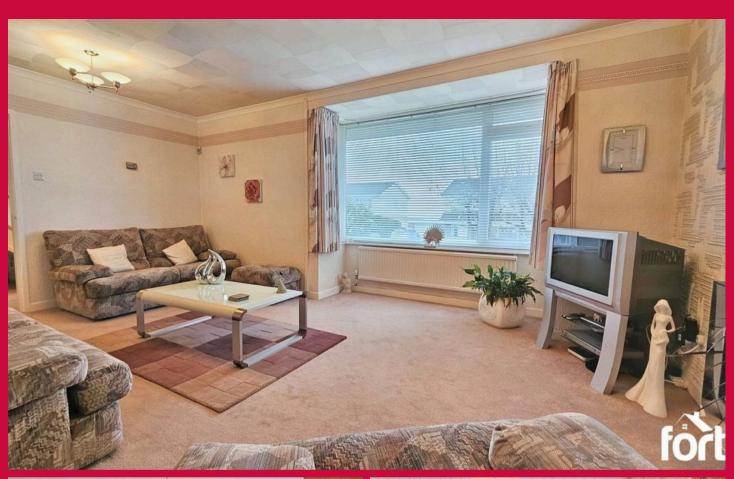

## Lounge

Spacious carpeted lounge boasts a large window overlooking the front garden and an additional window to the side of the property. There is a wall mounted fireplace feature, a radiator, a ceiling light point and power points. This room features double doors that lead to the dining room, making it a versatile space, and a door to the hallway.