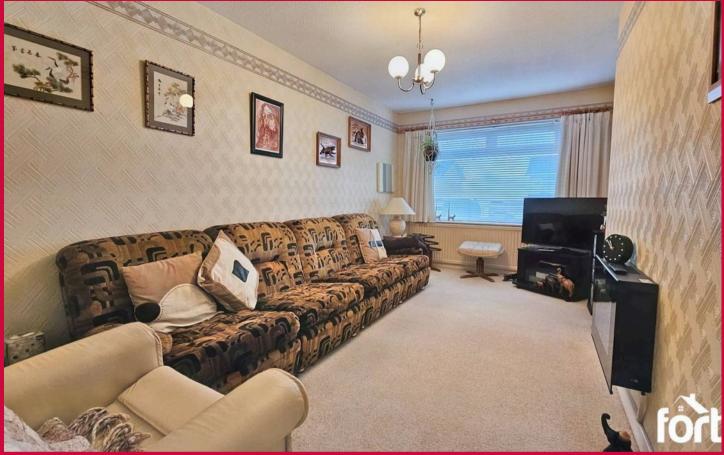

## **Reception Three**

Large reception room is carpeted and features a window on the front elevation of the property and radiator. It also has a wall mounted fireplace feature and ceiling light point. There is also access to powerpoints. The door leads to hallway.