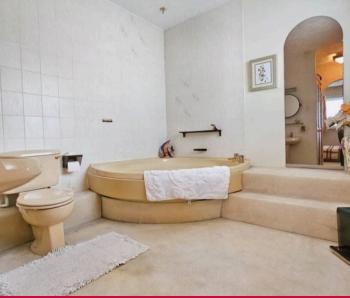

## **Ensuite**

Entering through an archway, connecting to the main bedroom, the spacious and partially tiled en suite offers a corner bath with steps, a toilet and a pedestal sink. Bright, the room is lit by a large textured window to the side of the property and two ceiling light points. The en suite also features a radiator and inbuilt storage.

#### Bathroom

Tiled bathroom hosts a shower bath, pedestal sink, toilet and heated towel rail with a window to the rear elevation and a ceiling light point.