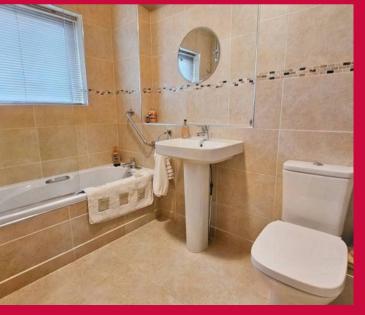

#### Bathroom

Tiled bathroom hosts a shower bath, pedestal sink, toilet and heated towel rail with a window to the rear elevation and a ceiling light point.