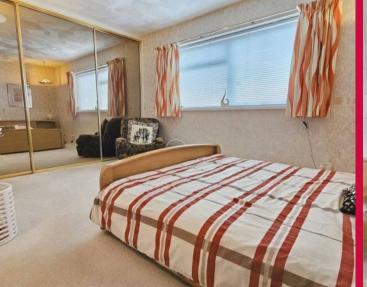

## **Bedroom One**

Large main bedroom features an in-built mirrored wardrobe, two pendant ceiling light points and a radiator. The large window sits on the front elevation of the property. Door leads to the landing and there is an archway in the room leads to en suite. Power point available.

## **Bedroom Two**

This carpeted bedroom features a window overlooking the front garden, in-built storage, a radiator, a ceiling light point and power point access. Door leads to landing.

## **Bedroom Three**

This carpeted bedroom features a large window overlooking the front garden, in-built storage, a radiator, a ceiling light point and power point access. Door leads to landing.

#### **Bedroom Four**

This carpeted bedroom features a window overlooking the garden, a radiator, and a ceiling light point. Door leads to landing.

#### **Bedroom Five**

This carpeted bedroom features a window overlooking the garden, in-built storage, a radiator, a ceiling light point and power point access. Door leads to landing.