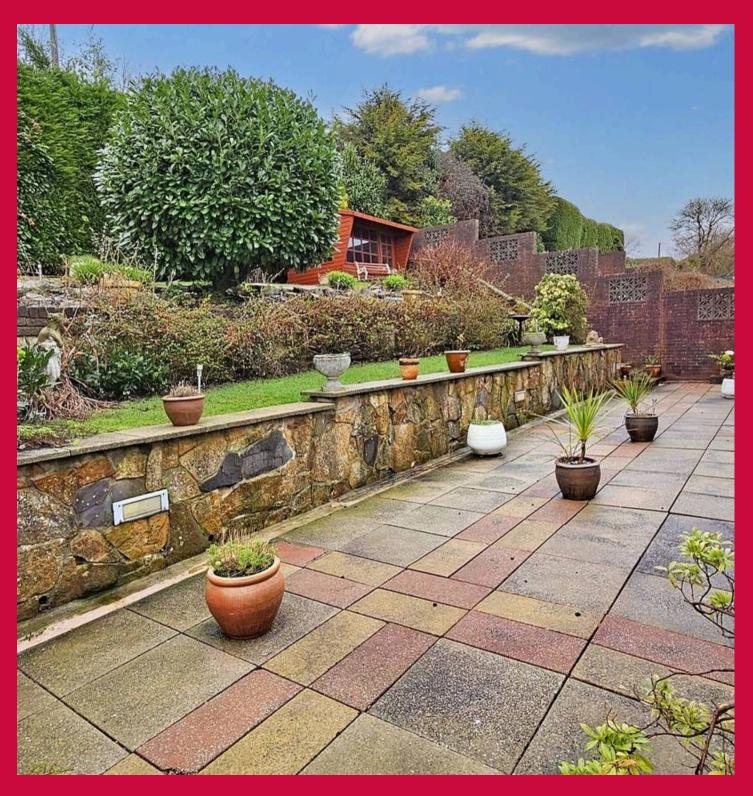

#### Garden

Large tiered garden boasts lawn and patio areas. The substantial patio has steps an additional patio area at the top of the garden.