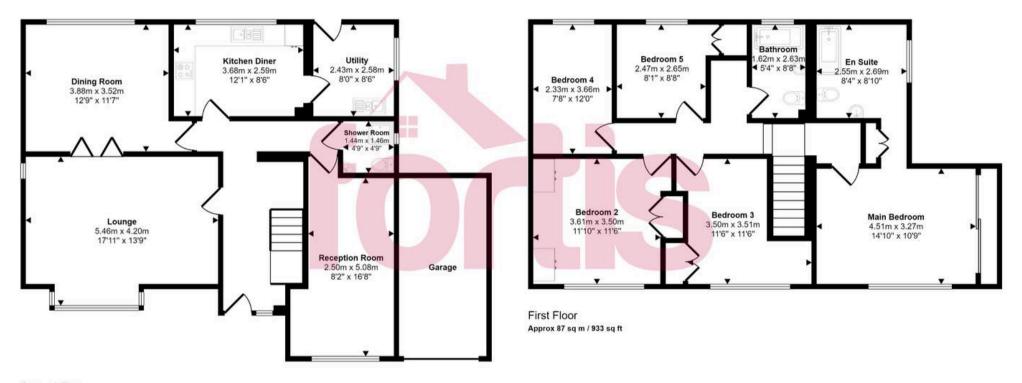

#### Approx Gross Internal Area 185 sq m / 1991 sq ft

Ground Floor Approx 98 sq m / 1058 sq ft

This floorplan is only for illustrative purposes and is not to scale. Measurements of rooms, doors, windows, and any items are approximate and no responsibility is taken for any error, omission or mis-statement. Icons of items such as bathroom suites are representations only and may not look like the real items. Made with Made Snappy 360.