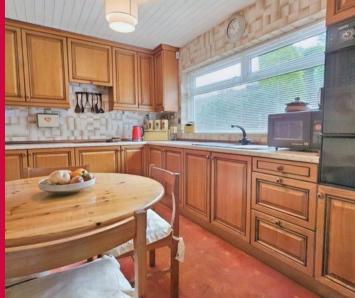

#### Kitchen

Benefiting from lower and upper cabinetry the partially tiled kitchen offers ample storage. It features a a large window overlooking the garden, an integrated hob and space for an integrated oven. There is an overmount sink with draining board and there are power points available at counter top level, suitable for appliances. The room also houses a radiator, a ceiling light point and has doors leading to hallway and utility room.